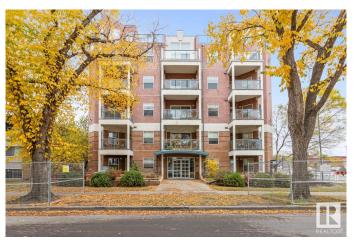

# \$254,900 - 403 10346 117 Street, Edmonton

MLS® #E4430757

#### \$254,900

2 Bedroom, 2.00 Bathroom, 842 sqft Condo / Townhouse on 0.00 Acres

Wîhkwêntôwin, Edmonton, AB

"Indulge in the allure of urban living in this immaculate 2 bed/2 bath condo in a location that's simply unbeatable! Welcome to your stylish 4th-floor oasis in the Luxor, where every detail shines with prime condition, recent paint & flooring updates, & newer appliances. Imagine the ease of convenient in-suite laundry & the comfort of included heat, water & sewer in your condo fee. This unit also boasts 1 UNGRD heated parking stall, perfectly positioned near the stairway/elevator entrance! The Luxor, nestled at the edge of trendy Wihkwentowin (Oliver) grants you instant access to a lifestyle rich with amenities. Dive into the vibrant scene of the Brewery District, enrich your mind at Grant MacEwan, & embrace the energy of downtown. With everything you need within walking distance, plus the LRT (station one block East) connecting you to the U of A, NAIT, or the EIA, you're not just buying a home; you're claiming a connected life!