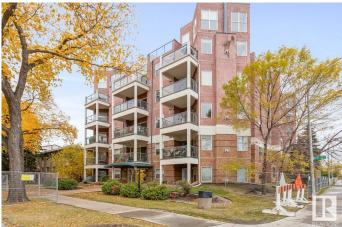

# \$254,900 - 403 10346 117 Street, Edmonton

MLS® #E4430757

#### \$254,900

2 Bedroom, 2.00 Bathroom, 842 sqft Condo / Townhouse on 0.00 Acres

Wîhkwêntôwin, Edmonton, AB

"Indulge in the allure of urban living in this immaculate 2 bed/2 bath condo in a location that's simply unbeatable! Welcome to your stylish 4th-floor oasis in the Luxor, where every detail shines with prime condition, recent paint & flooring updates, & newer appliances. Imagine the ease of convenient in-suite laundry & the comfort of included heat, water & sewer in your condo fee. This unit also boasts 1 UNGRD heated parking stall, perfectly positioned near the stairway/elevator entrance! The Luxor, nestled at the edge of trendy Wihkwentowin (Oliver) grants you instant access to a lifestyle rich with amenities. Dive into the vibrant scene of the Brewery District, enrich your mind at Grant MacEwan, & embrace the energy of downtown. With everything you need within walking distance, plus the LRT (station one block East) connecting you to the U of A, NAIT, or the EIA, you're not just buying a home; you're claiming a connected life!