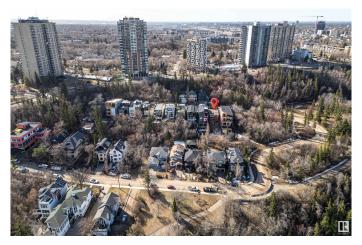

# \$799,900

1 Bedroom, 0.00 Bathroom, 998 sqft Single Family on 0.00 Acres

Strathcona, Edmonton, AB

Endless Potential with Breathtaking Views!
Rare opportunity to own a lot in one of the city's most sought-after locations. This 32 ft x 131 ft property offers the perfect canvas to build your dream home, with unobstructed views of downtown, the iconic Walterdale Bridge, and the historic Rosedale Water Treatment Plant. Nestled in a prime neighborhood, lots like this don't come up oftenâ€"don't miss your chance to create something truly special.