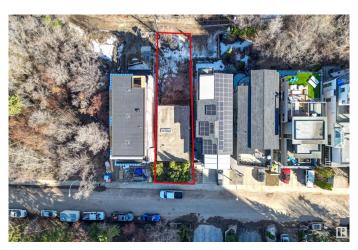

# \$799,900

1 Bedroom, 0.00 Bathroom, 998 sqft Single Family on 0.00 Acres

Strathcona, Edmonton, AB

Endless Potential with Breathtaking Views!
Rare opportunity to own a lot in one of the city's most sought-after locations. This 32 ft x 131 ft property offers the perfect canvas to build your dream home, with unobstructed views of downtown, the iconic Walterdale Bridge, and the historic Rosedale Water Treatment Plant. Nestled in a prime neighborhood, lots like this don't come up oftenâ€"don't miss your chance to create something truly special.