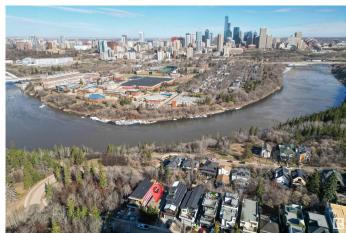

# \$799,900

1 Bedroom, 0.00 Bathroom, 998 sqft Single Family on 0.00 Acres

Strathcona, Edmonton, AB

Endless Potential with Breathtaking Views!
Rare opportunity to own a lot in one of the city's most sought-after locations. This 32 ft x 131 ft property offers the perfect canvas to build your dream home, with unobstructed views of downtown, the iconic Walterdale Bridge, and the historic Rosedale Water Treatment Plant. Nestled in a prime neighborhood, lots like this don't come up oftenâ€"don't miss your chance to create something truly special.