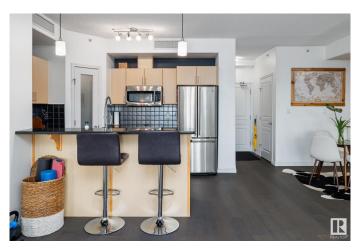

#### \$334,900

2 Bedroom, 2.00 Bathroom, 1,036 sqft Condo / Townhouse on 0.00 Acres

Downtown (Edmonton), Edmonton, AB

Trendy downtown condo within walking distance of the Edmonton's River Valley and Legislature grounds. This 2 bedroom, 2 bathroom condo has been tastefully updated with just over 1,000 square feet featuring new engineered hardwood flooring. The kitchen includes granite counters w/ corner pantry and stainless steel appliances plus a quaint dining area with built-in cabinets and shelving providing extra storage for condo living. There is a full 4 piece bathroom w/ large soaker tub. The owner's suite includes walk-in closet and 3 piece ensuite bath featuring new steam shower. Enjoy the convenience of your in-suite laundry, in-suite storage room, central A/C and tandem underground parking. Unwind after a long work day on your large south facing balcony w/ beautiful views- best views of the Canada Day fireworks each year!