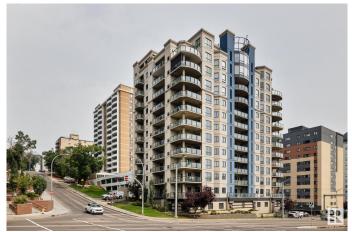

# **Community Information**

| Address     | 803 9707 106 Street |
|-------------|---------------------|
| Area        | Edmonton            |
| Subdivision | Downtown (Edmonton) |
| City        | Edmonton            |
| County      | ALBERTA             |
| Province    | AB                  |
| Postal Code | T5K 0B7             |

### Exterior

| Exterior          | Concrete, Stucco     |
|-------------------|----------------------|
| Exterior Features | Back Lane, View City |
| Roof              | Tar & Gravel         |
| Construction      | Concrete, Stucco     |
| Foundation        | Concrete Perimeter   |