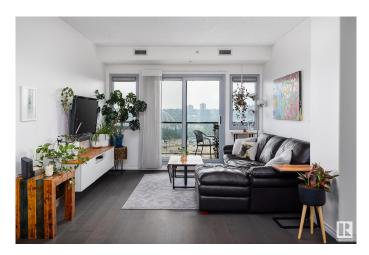

#### \$334,900

2 Bedroom, 2.00 Bathroom, 1,036 sqft Condo / Townhouse on 0.00 Acres

Downtown (Edmonton), Edmonton, AB

Trendy downtown condo within walking distance of the Edmonton's River Valley and Legislature grounds. This 2 bedroom, 2 bathroom condo has been tastefully updated with just over 1,000 square feet featuring new engineered hardwood flooring. The kitchen includes granite counters w/ corner pantry and stainless steel appliances plus a quaint dining area with built-in cabinets and shelving providing extra storage for condo living. There is a full 4 piece bathroom w/ large soaker tub. The owner's suite includes walk-in closet and 3 piece ensuite bath featuring new steam shower. Enjoy the convenience of your in-suite laundry, in-suite storage room, central A/C and tandem underground parking. Unwind after a long work day on your large south facing balcony w/ beautiful views- best views of the Canada Day fireworks each year!