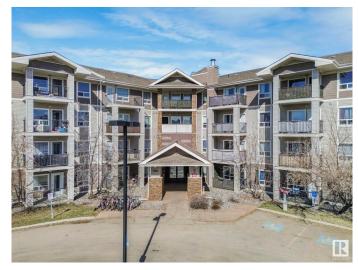

## \$174,900

1 Bedroom, 1.00 Bathroom, 636 sqft Condo / Townhouse on 0.00 Acres

South Terwillegar, Edmonton, AB

Fabulous TOP floor 1 bedroom unit with all kinds of great features. Open concept kitchen with lots of cupboards and counter space. Vaulted ceilings makes the unit feel large and spacious. In suite laundry room with good storage. Titled UNDERGROUND parking, no brushing off your vehicle. Move in ready and on the quiet side of the building. Great 1st time property or for an investment. Easy access to the Anthony Henday and a quick trip to the airport, shopping and green space.

Sub-Type Lowrise Apartment

Style Single Level Apartment

Status Active

#### **Exterior**

Exterior Wood, Stone, Vinyl

Exterior Features Park/Reserve, Public Transportation, Shopping Nearby

Roof Asphalt Shingles

Construction Wood, Stone, Vinyl

Foundation Concrete Perimeter