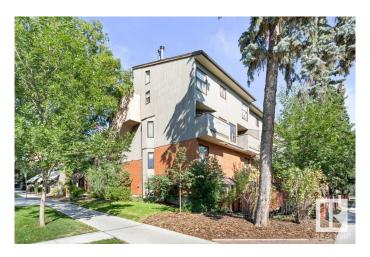

# \$280,000

2 Bedroom, 1.50 Bathroom, 1,104 sqft Condo / Townhouse on 0.00 Acres

Garneau, Edmonton, AB

Great location close to the U of A hospital this renovated condo features new kitchen cabinets, countertops, backsplash, built-in dishwasher, microwave hood fan (all less than one year old), main floor laundry, a 2 pc bathroom and study room complete the first floor. Upper level has a spacious living/dining area with a wood burning fireplace and sliding doors to the balcony. Two good sized bedrooms upstairs and a 4 pc bathroom.

Newer flooring and freshly painted throughout! Underground heated parking is titled. Walking distance to the University, Whyte Ave and the River Valley.

## **Exterior**

Exterior Wood, Brick

Exterior Features Back Lane, Landscaped, Paved Lane, Playground Nearby, Public

Transportation, Schools, Shopping Nearby

Roof Cedar Shakes
Construction Wood, Brick

Foundation Concrete Perimeter