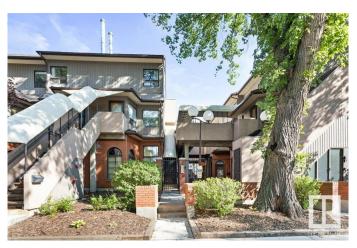

# \$280,000

2 Bedroom, 1.50 Bathroom, 1,104 sqft Condo / Townhouse on 0.00 Acres

Garneau, Edmonton, AB

Great location close to the U of A hospital this renovated condo features new kitchen cabinets, countertops, backsplash, built-in dishwasher, microwave hood fan (all less than one year old), main floor laundry, a 2 pc bathroom and study room complete the first floor. Upper level has a spacious living/dining area with a wood burning fireplace and sliding doors to the balcony. Two good sized bedrooms upstairs and a 4 pc bathroom.

Newer flooring and freshly painted throughout! Underground heated parking is titled. Walking distance to the University, Whyte Ave and the River Valley.

## **Exterior**

Exterior Wood, Brick

Exterior Features Back Lane, Landscaped, Paved Lane, Playground Nearby, Public

Transportation, Schools, Shopping Nearby

Roof Cedar Shakes
Construction Wood, Brick

Foundation Concrete Perimeter