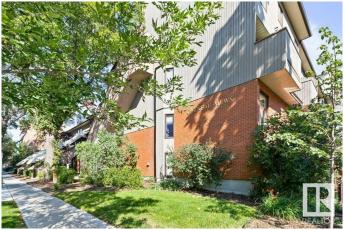

# \$280,000

2 Bedroom, 1.50 Bathroom, 1,104 sqft Condo / Townhouse on 0.00 Acres

Garneau, Edmonton, AB

Great location close to the U of A hospital this renovated condo features new kitchen cabinets, countertops, backsplash, built-in dishwasher, microwave hood fan (all less than one year old), main floor laundry, a 2 pc bathroom and study room complete the first floor. Upper level has a spacious living/dining area with a wood burning fireplace and sliding doors to the balcony. Two good sized bedrooms upstairs and a 4 pc bathroom.

Newer flooring and freshly painted throughout! Underground heated parking is titled. Walking distance to the University, Whyte Ave and the River Valley.

## **Exterior**

Exterior Wood, Brick

Exterior Features Back Lane, Landscaped, Paved Lane, Playground Nearby, Public

Transportation, Schools, Shopping Nearby

Roof Cedar Shakes
Construction Wood, Brick

Foundation Concrete Perimeter