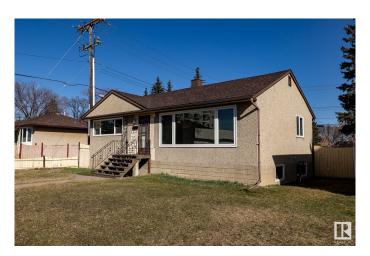

#### \$399,900

4 Bedroom, 2.00 Bathroom, 988 sqft Single Family on 0.00 Acres

Woodcroft, Edmonton, AB

A SUPERB UPGRADED FAMILY HOME IN THE DESIREABLE NEIGHBORHOOD OF WOODCROFT. This 988 sq ft 4 bedroom, 2 bath bungalow has many upgrades: vinyl windows; flooring; bathrooms; recent painting; shingles on house & garage; garage doors & garage man-door. The downstairs can easily be changed to an in-law suite. This home sits on a 50 ft x 125 ft corner lot so would be ideal for sub-dividing and re-development. The corner lot also allows easy access to the garage and the RV parking. You will be close to everything: schools; shopping; medical; restaurants; parks; Telus Science. Check this family home out.

#### **Exterior**

Exterior Wood, Stucco

Exterior Features Back Lane, Corner Lot, Fenced, Landscaped, Playground Nearby,

Public Transportation, Schools, Shopping Nearby

Roof Asphalt Shingles

Construction Wood, Stucco