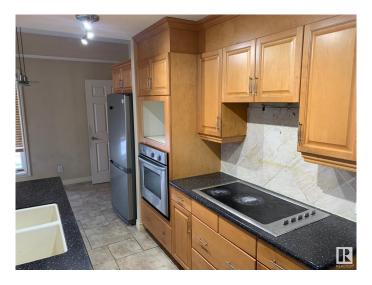

## \$289,900

1 Bedroom, 2.00 Bathroom, 1,367 sqft Condo / Townhouse on 0.00 Acres

Westmount, Edmonton, AB

Executive style 1 bedroom condo with loft awaits you at the Properties on High Street. This 1367 sq. ft. features hardwood flooring, center feature fireplace and 19 foot ceilings. Primary bedroom with a 5 piece ensuite and a den loft offers a unique design. Walking distance to amenities and restaurants.

#### Interior

Interior Features ensuite bathroom

Appliances See Remarks

Heating Forced Air-1, Natural Gas

Fireplace Yes

Fireplaces Corner