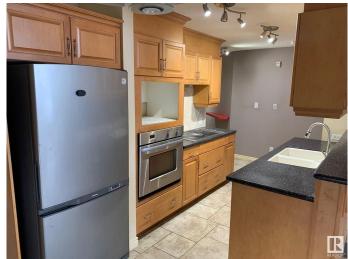

## \$289,900

1 Bedroom, 2.00 Bathroom, 1,367 sqft Condo / Townhouse on 0.00 Acres

Westmount, Edmonton, AB

Executive style 1 bedroom condo with loft awaits you at the Properties on High Street. This 1367 sq. ft. features hardwood flooring, center feature fireplace and 19 foot ceilings. Primary bedroom with a 5 piece ensuite and a den loft offers a unique design. Walking distance to amenities and restaurants.

#### Interior

Interior Features ensuite bathroom

Appliances See Remarks

Heating Forced Air-1, Natural Gas

Fireplace Yes

Fireplaces Corner