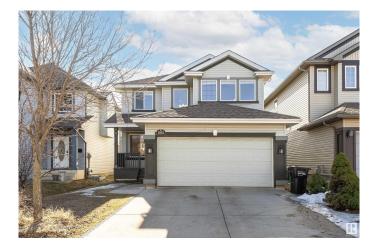

#### \$569,900

3 Bedroom, 2.50 Bathroom, 2,076 sqft Single Family on 0.00 Acres

Rutherford (Edmonton), Edmonton, AB

This well-maintained 2-story home in the desirable Rutherford community of South Edmonton, situated on a quiet street, boasts 2076 sqft above-grade living space, features 3 bedrooms, 2.5 baths, and a double attached garage. Soaring vaulted ceiling in the foyer welcomes you into the home. A spacious entryway leads to the bright dining room. Rich hardwood flooring flows throughout the main floor. Open concept floor plan gives direct access to the kitchen featuring a load of maple cabinetry, a built-in desk, and a corner pantry. The living room opens up to a southeast-facing backyard and deck-- perfect for entertainment. A 2-pc bath completes the main floor. Upstairs, you'll find a bonus room with built-in bookshelves, 3 spacious bedrooms and a 4-pc shared bath, with the primary bedroom featuring a walk-in closet and a 4-pc ensuite. Unfinished basement with tons of potential. Close to schools, shopping, and all amenities, with quick access to the Henday.