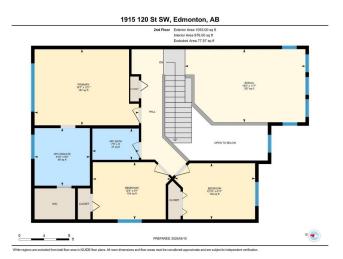

#### \$569,900

3 Bedroom, 2.50 Bathroom, 2,076 sqft Single Family on 0.00 Acres

Rutherford (Edmonton), Edmonton, AB

This well-maintained 2-story home in the desirable Rutherford community of South Edmonton, situated on a quiet street, boasts 2076 sqft above-grade living space, features 3 bedrooms, 2.5 baths, and a double attached garage. Soaring vaulted ceiling in the foyer welcomes you into the home. A spacious entryway leads to the bright dining room. Rich hardwood flooring flows throughout the main floor. Open concept floor plan gives direct access to the kitchen featuring a load of maple cabinetry, a built-in desk, and a corner pantry. The living room opens up to a southeast-facing backyard and deck-- perfect for entertainment. A 2-pc bath completes the main floor. Upstairs, you'll find a bonus room with built-in bookshelves, 3 spacious bedrooms and a 4-pc shared bath, with the primary bedroom featuring a walk-in closet and a 4-pc ensuite. Unfinished basement with tons of potential. Close to schools, shopping, and all amenities, with quick access to the Henday.

### Interior

| Interior Features | ensuite bathroom                                                                             |
|-------------------|----------------------------------------------------------------------------------------------|
| Appliances        | Dishwasher-Built-In, Dryer, Hood Fan, Refrigerator, Stove-Electric, Washer, Window Coverings |
| Heating           | Forced Air-1, Natural Gas                                                                    |
| Stories           | 2                                                                                            |
| Has Basement      | Yes                                                                                          |
| Basement          | Full, Unfinished                                                                             |