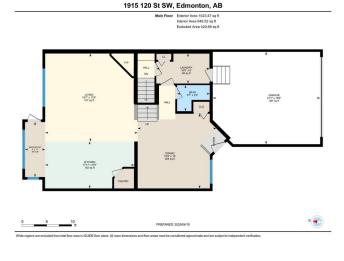

#### \$569,900

3 Bedroom, 2.50 Bathroom, 2,076 sqft Single Family on 0.00 Acres

Rutherford (Edmonton), Edmonton, AB

This well-maintained 2-story home in the desirable Rutherford community of South Edmonton, situated on a quiet street, boasts 2076 sqft above-grade living space, features 3 bedrooms, 2.5 baths, and a double attached garage. Soaring vaulted ceiling in the foyer welcomes you into the home. A spacious entryway leads to the bright dining room. Rich hardwood flooring flows throughout the main floor. Open concept floor plan gives direct access to the kitchen featuring a load of maple cabinetry, a built-in desk, and a corner pantry. The living room opens up to a southeast-facing backyard and deck-- perfect for entertainment. A 2-pc bath completes the main floor. Upstairs, you'll find a bonus room with built-in bookshelves, 3 spacious bedrooms and a 4-pc shared bath, with the primary bedroom featuring a walk-in closet and a 4-pc ensuite. Unfinished basement with tons of potential. Close to schools, shopping, and all amenities, with quick access to the Henday.

### Interior

| Interior Features | ensuite bathroom                                                                             |
|-------------------|----------------------------------------------------------------------------------------------|
| Appliances        | Dishwasher-Built-In, Dryer, Hood Fan, Refrigerator, Stove-Electric, Washer, Window Coverings |
| Heating           | Forced Air-1, Natural Gas                                                                    |
| Stories           | 2                                                                                            |
| Has Basement      | Yes                                                                                          |
| Basement          | Full, Unfinished                                                                             |