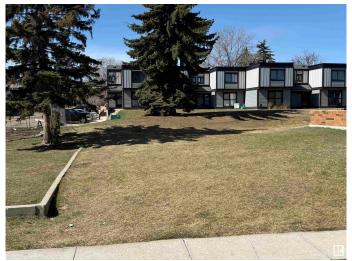

## \$147,500

3 Bedroom, 1.50 Bathroom, 1,104 sqft Condo / Townhouse on 0.00 Acres

Rundle Heights, Edmonton, AB

Nicely updated end unit townhouse, 3 bedrooms and 2 bathrooms. The spacious main level is bright with lots of natural light, Kitchen, Dining room, Living room and 2 piece powder room. Upstairs the large primary bedroom has double closet, the other 2 bedrooms are roomy as well and there is a 4 piece bathroom upstairs. Brand New Dishwasher was installed today. The basement is all drywalled with a large rec room and laundry room. Close to shopping, schools and Rundle Park.

#### **Exterior**

Exterior Wood, Vinyl

Exterior Features Golf Nearby, Landscaped, Playground Nearby, Public Transportation,

Schools, Shopping Nearby

Roof Asphalt Shingles

Construction Wood, Vinyl

Foundation Concrete Perimeter