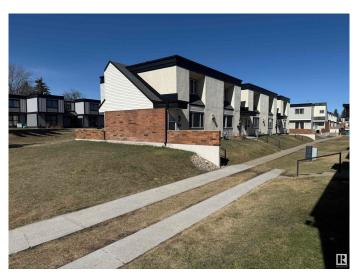

## \$147,500

3 Bedroom, 1.50 Bathroom, 1,104 sqft Condo / Townhouse on 0.00 Acres

Rundle Heights, Edmonton, AB

Nicely updated end unit townhouse, 3 bedrooms and 2 bathrooms. The spacious main level is bright with lots of natural light, Kitchen, Dining room, Living room and 2 piece powder room. Upstairs the large primary bedroom has double closet, the other 2 bedrooms are roomy as well and there is a 4 piece bathroom upstairs. Brand New Dishwasher was installed today. The basement is all drywalled with a large rec room and laundry room. Close to shopping, schools and Rundle Park.

#### **Exterior**

Exterior Wood, Vinyl

Exterior Features Golf Nearby, Landscaped, Playground Nearby, Public Transportation,

Schools, Shopping Nearby

Roof Asphalt Shingles

Construction Wood, Vinyl

Foundation Concrete Perimeter