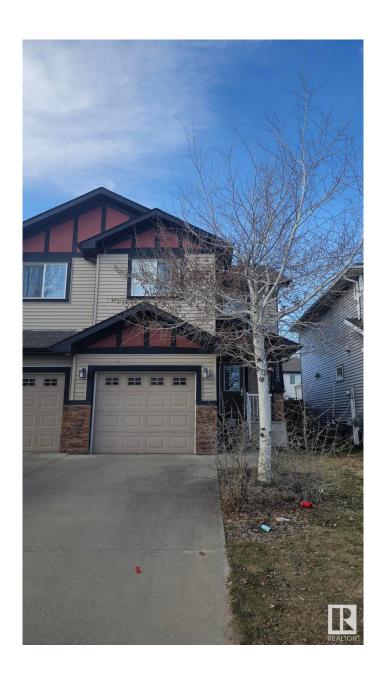

## \$357,000

3 Bedroom, 2.50 Bathroom, 1,320 sqft Single Family on 0.00 Acres

Rapperswill, Edmonton, AB

This two-story half duplex features an open-concept main floor with granite countertops, hardwood floors, corner gas fireplace, a convenient 2-piece bathroom and direct access to the single attached garage. and access to a fenced backyard with BBQ gas line. Upstairs offers a spacious primary suite with walk-in closet and ensuite, 2 more bedrooms, a full 4-piece bathroom, and upper-level laundry. Located near schools, parks, transit, and shoppingâ€"everything you need is close by!

## **Essential Information**

MLS® # E4430138 Price \$357,000

Bedrooms 3 Bathrooms 2.50

Full Baths 2 Half Baths 1

Square Footage 1,320 Acres 0.00

Year Built 2012

Type Single Family

Sub-Type Half Duplex

## **Exterior**

Exterior Wood, Vinyl

Exterior Features Fenced

Roof Asphalt Shingles

Construction Wood, Vinyl

Foundation Concrete Perimeter