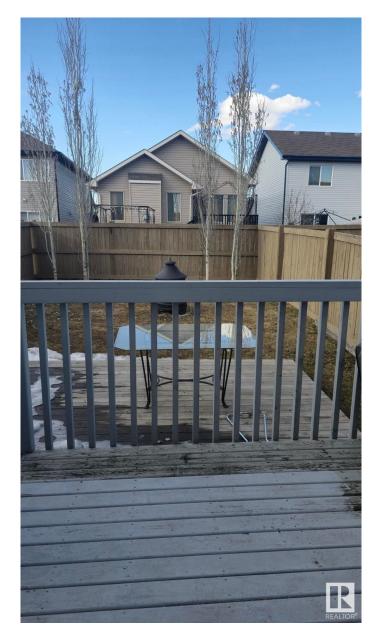

## \$357,000

3 Bedroom, 2.50 Bathroom, 1,320 sqft Single Family on 0.00 Acres

Rapperswill, Edmonton, AB

This two-story half duplex features an open-concept main floor with granite countertops, hardwood floors, corner gas fireplace, a convenient 2-piece bathroom and direct access to the single attached garage. and access to a fenced backyard with BBQ gas line. Upstairs offers a spacious primary suite with walk-in closet and ensuite, 2 more bedrooms, a full 4-piece bathroom, and upper-level laundry. Located near schools, parks, transit, and shoppingâ€"everything you need is close by!

## **Exterior**

Exterior Wood, Vinyl

Exterior Features Fenced

Roof Asphalt Shingles

Construction Wood, Vinyl

Foundation Concrete Perimeter