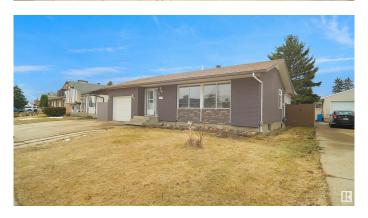

#### \$379,900

3 Bedroom, 3.00 Bathroom, 1,382 sqft Single Family on 0.00 Acres

Homesteader, Edmonton, AB

Welcome to this larger then average bungalow located in the heart of Homesteader and just steps to all levels of schooling and amenities. This home has plenty of living space that's perfect for a first time buyer or a larger family. The main floor features 3 bedrooms, 2 baths, a large L shaped living room, kitchen, and sun room. The fully finished, open-concept, basement adds even more living space with a large family room that's perfect perfect for entertaining. There is also 4th bedroom and a large laundry/storage room. The large backyard is perfect for your little ones to play in. This home has easy access to the Yellowhead Trail and 50th street.