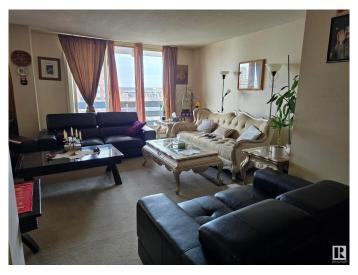

### \$144,500

2 Bedroom, 1.00 Bathroom, 1,073 sqft Condo / Townhouse on 0.00 Acres

WîhkwÃantôwin, Edmonton, AB

Huge west facing 1073sq.ft 2 bedroom condo with tenants who have been there for 25 years and want to stay (currently paying \$1400/month). The condo is well taken care of albeit a bit dated, but this is a great investment! Every room is well sized, especially the giant living room and bedrooms. The are laundry facilities on every floor, along with a storage unit for each condo. The location is prime as it is walking distance to Unity Square, and steps to transit.

#### **Essential Information**

MLS® # E4429800 Price \$144,500

Bedrooms 2
Bathrooms 1.00
Full Baths 1

Square Footage 1,073
Acres 0.00
Year Built 1967

Type Condo / Townhouse Sub-Type Apartment High Rise

Single Level Apartment