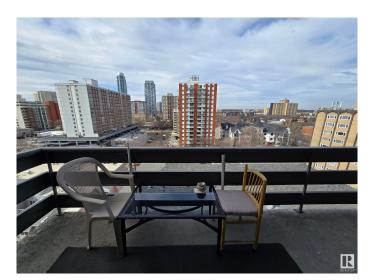

### \$144,500

2 Bedroom, 1.00 Bathroom, 1,073 sqft Condo / Townhouse on 0.00 Acres

WîhkwÃantôwin, Edmonton, AB

Huge west facing 1073sq.ft 2 bedroom condo with tenants who have been there for 25 years and want to stay (currently paying \$1400/month). The condo is well taken care of albeit a bit dated, but this is a great investment! Every room is well sized, especially the giant living room and bedrooms. The are laundry facilities on every floor, along with a storage unit for each condo. The location is prime as it is walking distance to Unity Square, and steps to transit.

#### **Amenities**

Amenities Detectors Smoke, No Animal Home, No Smoking Home, Parking-Visitor,

Patio, Storage-Locker Room

Parking Parkade