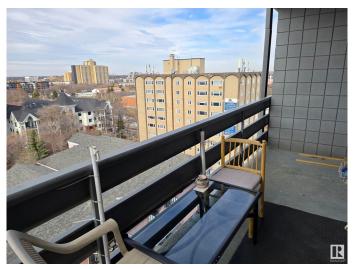

### \$144,500

2 Bedroom, 1.00 Bathroom, 1,073 sqft Condo / Townhouse on 0.00 Acres

WîhkwÃantôwin, Edmonton, AB

Huge west facing 1073sq.ft 2 bedroom condo with tenants who have been there for 25 years and want to stay (currently paying \$1400/month). The condo is well taken care of albeit a bit dated, but this is a great investment! Every room is well sized, especially the giant living room and bedrooms. The are laundry facilities on every floor, along with a storage unit for each condo. The location is prime as it is walking distance to Unity Square, and steps to transit.

#### **Amenities**

Amenities Detectors Smoke, No Animal Home, No Smoking Home, Parking-Visitor,

Patio, Storage-Locker Room

Parking Parkade