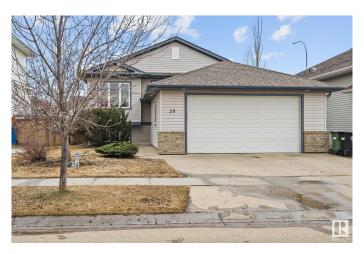

### \$535,000

4 Bedroom, 3.00 Bathroom, 1,263 sqft Single Family on 0.00 Acres

Windrose, Leduc, AB

Designed with comfort and style in mind, this expansive 2005 bi-level is the perfect retreat for a growing family. Offering 4 spacious bedrooms (2 up, 2 down) and 3 full baths, it's crafted for both function and ease of living. Recent upgrades include a brand new furnace and hot water tank (2024), plus central A/C (2021) for year-round comfort. The bright U-shaped kitchen features a massive pantry and a sunlit dining area with access to a west-facing deckâ€"ideal for summer barbecues. The main floor living room with gas fireplace invites cozy gatherings, while the fully finished lower level boasts a generous rec room with a second fireplace. A 23x28 heated garage provides endless space for projects or storage. The fully fenced yard adds privacy and space to roam. Ideally located near schools, shopping, trails, and the golf course with quick access to Hwy 2 and the airportâ€" lifestyle and location await!

### **Essential Information**

| MLS® #     | E4429773  |
|------------|-----------|
| Price      | \$535,000 |
| Bedrooms   | 4         |
| Bathrooms  | 3.00      |
| Full Baths | 3         |

| Square Footage | 1,263                  |
|----------------|------------------------|
| Acres          | 0.00                   |
| Year Built     | 2005                   |
| Туре           | Single Family          |
| Sub-Type       | Detached Single Family |
| Style          | Bi-Level               |
| Status         | Active                 |
|                |                        |