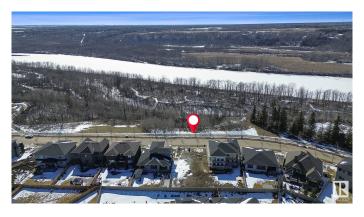

## \$599,999

0 Bedroom, 0.00 Bathroom, Single Family on 0.00 Acres

Keswick Area, Edmonton, AB

A One-of-a-Kind Opportunity in Prestigious Keswick on the River Estates. This is one of the final chances to secure a prime homesite in the highly sought-after Keswick on the River Estatesâ€"Edmonton's premier river valley community. Perfectly positioned to capture breathtaking, unobstructed views of the North Saskatchewan River Valley, this exceptional 7,000+ SQFT/ 55'X131' lot offers a rare opportunity to build a reverse-walkout, drive-under estate home. With a generous 46' building pocket, this parcel is ideally suited for a custom luxury residence that seamlessly blends architectural elegance with the natural beauty of its surroundings. Whether you're envisioning a sleek modern retreat or a timeless classic estate, this lot gives you the canvas for something truly extraordinary. Don't miss your chance to create a landmark home in one of Edmonton's most exclusive and picturesque neighbourhoods.