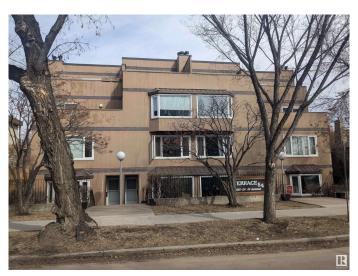

# \$265,000 - 10524 84 Avenue, Edmonton

MLS® #E4429570

### \$265,000

2 Bedroom, 2.00 Bathroom, 1,232 sqft Condo / Townhouse on 0.00 Acres

Strathcona, Edmonton, AB

Unique 2 story condo in the heart of Strathcona. Great investment property being a few blocks from Whyte Avenue, U of A campus and other great amenities. Well maintained building and over 1200 sq foot unit. Large main floor with entrance in front and in rear. Wood burning fireplace in the living room, kitchen with island and pass through into the dining room. 2 piece bathroom to finish off main floor. Upstairs has 2 bedrooms, a 4 piece bathroom and big laundry/storage room. Primary bedroom is oversized with 2 double closets and bonus 2 piece ensuite. South facing unit across from a schoolyard and 2 outdoor parking stalls.

#### **Exterior**

Exterior Wood

Exterior Features Landscaped, Picnic Area, Playground Nearby, Public Transportation,

Schools, Shopping Nearby

Roof Tar & amp; Gravel

Construction Wood

Foundation Concrete Perimeter