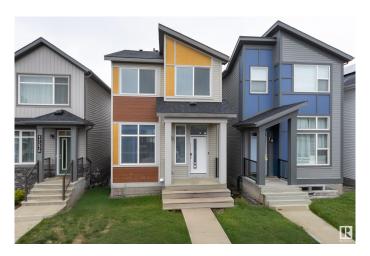

#### \$459.900

3 Bedroom, 2.50 Bathroom, 1,495 sqft Single Family on 0.00 Acres

Marquis, Edmonton, AB

Marvelous Marquis location for this stunning Jayman BUILT 'Erica' model 2 storey. Jayman's Core Performance features with triple pane windows, SOLAR, tankless hot water system, SMART HOME technology, high efficiency furnace and HRV - check out the energy savings you can have! Gorgeous main floor with luxury vinyl plank flooring; open great room design center kitchen featuring included stainless steel appliances, pantry, island & quartz counter tops. A convenient half bath for your guests is on this level. The second floor offers a large owners suite with walk-in closet and full ensuite; two more bedrooms and a second full bath. There is also a stacking laundry closet and a double sized linen closet on this level. Includes front landscaping and a double powered parking pad PLUS there is a side entrance!