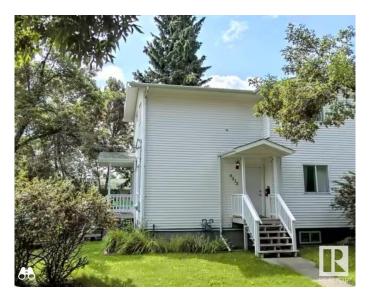

## \$299.900

3 Bedroom, 1.50 Bathroom, 1,092 sqft Single Family on 0.00 Acres

Alberta Avenue, Edmonton, AB

Take a look at this 3 bedroom duplex! This 1996 home is in a perfect location on a quiet avenue with only a block to transit and minutes away from schools and NAIT. This property has a great layout with 3 bedrooms and a 4 piece bath upstairs plus a 2 piece bath on the main floor. The kitchen boasts white cabinetry and stainless steel appliances. There's a nice size dining area off the kitchen. The basement is roughed in for a 3rd bathroom and has lots of room for another bedroom or a rec room. Shingles were replaced winter of 2023. The yard is fairly low maintenance with two outdoor parking stalls off street. There's extra parking along the avenue when you have company! Well located for ETS, all main thoroughfares and amenities. Under a half hour walk to Nait / Kingsway/ Royal Alex or under 10 minute drive.

Type Single Family

Sub-Type Half Duplex

Style 2 Storey

Status Active

# **Exterior**

Exterior Wood, Vinyl

Exterior Features Back Lane, Low Maintenance Landscape, Public Transportation,

Schools, Shopping Nearby

Roof Asphalt Shingles

Construction Wood, Vinyl

Foundation Concrete Perimeter