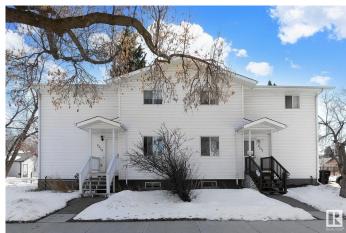

## \$299.900

3 Bedroom, 1.50 Bathroom, 1,092 sqft Single Family on 0.00 Acres

Alberta Avenue, Edmonton, AB

Take a look at this 3 bedroom duplex! This 1996 home is in a perfect location on a quiet avenue with only a block to transit and minutes away from schools and NAIT. This property has a great layout with 3 bedrooms and a 4 piece bath upstairs plus a 2 piece bath on the main floor. The kitchen boasts white cabinetry and stainless steel appliances. There's a nice size dining area off the kitchen. The basement is roughed in for a 3rd bathroom and has lots of room for another bedroom or a rec room. Shingles were replaced winter of 2023. The yard is fairly low maintenance with two outdoor parking stalls off street. There's extra parking along the avenue when you have company! Well located for ETS, all main thoroughfares and amenities. Under a half hour walk to Nait / Kingsway/ Royal Alex or under 10 minute drive.

Type Single Family

Sub-Type Half Duplex

Style 2 Storey

Status Active

# **Exterior**

Exterior Wood, Vinyl

Exterior Features Back Lane, Low Maintenance Landscape, Public Transportation,

Schools, Shopping Nearby

Roof Asphalt Shingles

Construction Wood, Vinyl

Foundation Concrete Perimeter