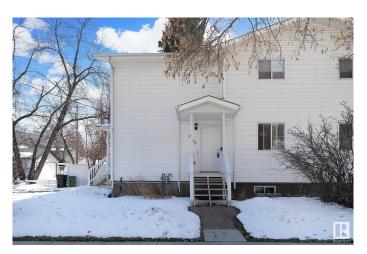

## \$299.900

3 Bedroom, 1.50 Bathroom, 1,092 sqft Single Family on 0.00 Acres

Alberta Avenue, Edmonton, AB

Take a look at this 3 bedroom duplex! This 1996 home is in a perfect location on a quiet avenue with only a block to transit and minutes away from schools and NAIT. This property has a great layout with 3 bedrooms and a 4 piece bath upstairs plus a 2 piece bath on the main floor. The kitchen boasts white cabinetry and stainless steel appliances. There's a nice size dining area off the kitchen. The basement is roughed in for a 3rd bathroom and has lots of room for another bedroom or a rec room. Shingles were replaced winter of 2023. The yard is fairly low maintenance with two outdoor parking stalls off street. There's extra parking along the avenue when you have company! Well located for ETS, all main thoroughfares and amenities. Under a half hour walk to Nait / Kingsway/ Royal Alex or under 10 minute drive.

Type Single Family

Sub-Type Half Duplex

Style 2 Storey

Status Active

# **Exterior**

Exterior Wood, Vinyl

Exterior Features Back Lane, Low Maintenance Landscape, Public Transportation,

Schools, Shopping Nearby

Roof Asphalt Shingles

Construction Wood, Vinyl

Foundation Concrete Perimeter