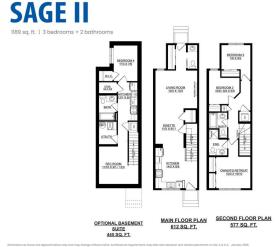

#### \$399,998

3 Bedroom, 2.50 Bathroom, 1,190 sqft Single Family on 0.00 Acres

Kinglet Gardens, Edmonton, AB

Welcome to this brand new home the "Sage II― Built by Broadview Homes and is located in one of North West Edmonton's newest premier communities of Kinglet Gardens. With just under 1200 square Feet this home comes single parking pad, this opportunity is perfect for a young family or young couple. Your main floor is complete with luxury Vinyl plank flooring throughout the great room and the kitchen. Highlighted in your new kitchen are upgraded cabinets, upgraded counter tops and a tile back splash. Finishing off the main level is a 2 piece bathroom. The upper level has 3 bedrooms and 2 full bathrooms that is perfect for a first time buyer. \*\*\* This home is under construction and slated to be completed summer/Fall of this year\*\*\*\*

#### **Essential Information**

MLS® # E4429410 Price \$399,998

Bedrooms 3

Bathrooms 2.50

Full Baths 2

Half Baths 1

Square Footage 1,190

Acres 0.00