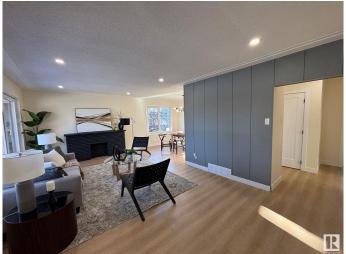

## \$536,500

5 Bedroom, 2.00 Bathroom, 1,206 sqft Single Family on 0.00 Acres

Hazeldean, Edmonton, AB

STEPS FROM MILL CREEK RAVINE and HAPPY BEER STREETâ€"your new lifestyle starts HERE. Hike, bike, or stroll the RAVINE TRAILS, grab a pint at local breweries, or sip a latte at one of the nearby cafés. Hazeldean is a hidden gem with a strong COMMUNITY LEAGUE, parks, playgrounds, and quick access to Whyte Ave. This RENOVATED 5-BED, 2-BATH home has a SEPARATE ENTRANCE to a bright in-law suite. Inside: OPEN-CONCEPT layout, custom cabinets, QUARTZ, pot lights, and new German tilt & turn windows. Massive primary, DOUBLE GARAGE, fenced yard, and upgraded landscaping. Live where the good vibes are.

### Interior

Appliances Dryer, Garage Opener, Hood Fan, Washer, Refrigerators-Two,

Stoves-Two

Heating Forced Air-1, Natural Gas

Stories 2
Has Suite Yes
Has Basement Yes

Basement Full, Finished