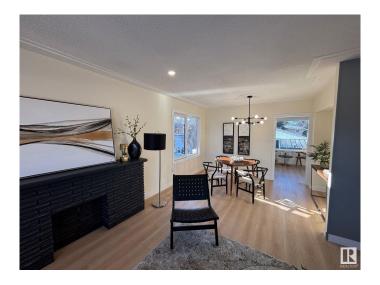

## \$536,500

5 Bedroom, 2.00 Bathroom, 1,206 sqft Single Family on 0.00 Acres

Hazeldean, Edmonton, AB

STEPS FROM MILL CREEK RAVINE and HAPPY BEER STREETâ€"your new lifestyle starts HERE. Hike, bike, or stroll the RAVINE TRAILS, grab a pint at local breweries, or sip a latte at one of the nearby cafés. Hazeldean is a hidden gem with a strong COMMUNITY LEAGUE, parks, playgrounds, and quick access to Whyte Ave. This RENOVATED 5-BED, 2-BATH home has a SEPARATE ENTRANCE to a bright in-law suite. Inside: OPEN-CONCEPT layout, custom cabinets, QUARTZ, pot lights, and new German tilt & turn windows. Massive primary, DOUBLE GARAGE, fenced yard, and upgraded landscaping. Live where the good vibes are.

### Interior

Appliances Dryer, Garage Opener, Hood Fan, Washer, Refrigerators-Two,

Stoves-Two

Heating Forced Air-1, Natural Gas

Stories 2
Has Suite Yes
Has Basement Yes

Basement Full, Finished