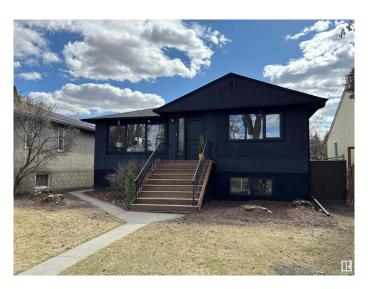

# \$536,500 - 9833 68 Avenue, Edmonton

MLS® #E4429279

## \$536,500

5 Bedroom, 2.00 Bathroom, 1,206 sqft Single Family on 0.00 Acres

Hazeldean, Edmonton, AB

STEPS FROM MILL CREEK RAVINE and HAPPY BEER STREETâ€"your new lifestyle starts HERE. Hike, bike, or stroll the RAVINE TRAILS, grab a pint at local breweries, or sip a latte at one of the nearby cafés. Hazeldean is a hidden gem with a strong COMMUNITY LEAGUE, parks, playgrounds, and quick access to Whyte Ave. This RENOVATED 5-BED, 2-BATH home has a SEPARATE ENTRANCE to a bright in-law suite. Inside: OPEN-CONCEPT layout, custom cabinets, QUARTZ, pot lights, and new German tilt & turn windows. Massive primary, DOUBLE GARAGE, fenced yard, and upgraded landscaping. Live where the good vibes are.

#### **Essential Information**

MLS® # E4429279 Price \$536,500

Bedrooms 5
Bathrooms 2.00

Full Baths 2

Square Footage 1,206 Acres 0.00 Year Built 1956

Type Single Family

Sub-Type Detached Single Family

Style Raised Bungalow