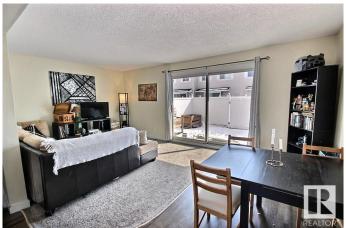

## \$220,000

3 Bedroom, 1.50 Bathroom, 995 sqft Condo / Townhouse on 0.00 Acres

Carlisle, Edmonton, AB

Great Value! 3 bedroom townhouse located in a quite neighborhood with easy access to school, public transit, parks, and shops. This End/Corner unit has a sunny south facing living room with a fully fenced backyard. Upstairs features 3 bedroom and 1 full bathroom. A 2nd half bathroom is on the main floor. Basement has the laundry area and partly finished with a room drywalled and ready for future development. Parking stall at front and ample visitor parking just a few steps away. The current owner rents a 2nd stall directly out front of the unit for \$25/mth. Well managed complex with recent upgrades including newer shingles, windows, vinyl siding, exterior doors and maintenance free fence. Immediate possession is available. Act Now!