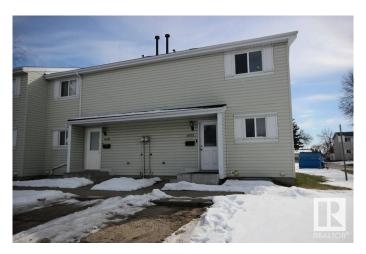

## \$220,000

3 Bedroom, 1.50 Bathroom, 995 sqft Condo / Townhouse on 0.00 Acres

Carlisle, Edmonton, AB

Great Value! 3 bedroom townhouse located in a quite neighborhood with easy access to school, public transit, parks, and shops. This End/Corner unit has a sunny south facing living room with a fully fenced backyard. Upstairs features 3 bedroom and 1 full bathroom. A 2nd half bathroom is on the main floor. Basement has the laundry area and partly finished with a room drywalled and ready for future development. Parking stall at front and ample visitor parking just a few steps away. The current owner rents a 2nd stall directly out front of the unit for \$25/mth. Well managed complex with recent upgrades including newer shingles, windows, vinyl siding, exterior doors and maintenance free fence. Immediate possession is available. Act Now!

#### **Exterior**

Exterior Wood, Vinyl

Exterior Features Corner Lot, Fenced, Low Maintenance Landscape, Picnic Area,

Playground Nearby, Public Transportation, Schools, Shopping Nearby

Roof Asphalt Shingles