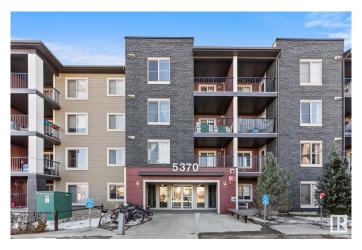

# \$179,900 - 315 5370 Chappelle Road, Edmonton

MLS® #E4428917

#### \$179,900

2 Bedroom, 1.00 Bathroom, 693 sqft Condo / Townhouse on 0.00 Acres

Chappelle Area, Edmonton, AB

Welcome to this upgraded 2 bedroom, 1 bathroom corner unit on the third floor in the desirable community of Chappelle! This west facing condo is filled with natural light and features a spacious balcony, perfect for enjoying sunsets. Inside, you'll find a sleek kitchen with a stainless steel appliance package, builder-upgraded tile and backsplash, and the convenience of in-suite laundry. The unit is also roughed in for air conditioning. Enjoy the comfort of an underground parking stall, while having easy access to major highways, shopping, parks, and amenities. A fantastic opportunity for first-time buyers, investors, or those looking to downsize!

# **Community Information**

Address 315 5370 Chappelle Road

Area Edmonton

Subdivision Chappelle Area

City Edmonton
County ALBERTA

Province AB

Postal Code T6W 3L5