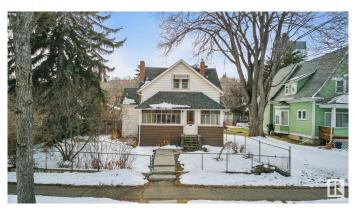

## \$517,000 - 10184 90 Street, Edmonton

MLS® #E4428835

## \$517,000

1 Bedroom, 1.50 Bathroom, 1,132 sqft Single Family on 0.00 Acres

Riverdale, Edmonton, AB

Beautiful and large piece of property right in one of Edmonton's best neighborhoods Riverdale. Proximity to downtown, the River valley, steps away from Dogpatch Bistro and Bread and Butter bakery are the main takeaways with this great 50'x150' property. The home has recently undergone some abatement to get it ready for a large renovation. It can be brought back to life with a renovation or finish the process of bringing it down to make room for new development. There are renovation plans on the home and garage suite plans that are available to be added into the contract. This is definitely one worth considering in your property search!

Built in 1912