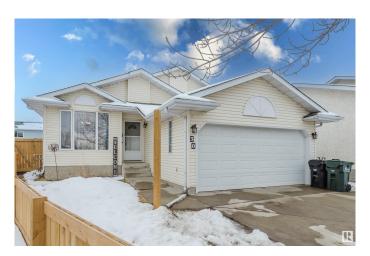

# \$485,000 - 30 Davy Crescent, Sherwood Park

MLS® #E4428813

### \$485,000

4 Bedroom, 3.00 Bathroom, 1,077 sqft Single Family on 0.00 Acres

Davidson Creek, Sherwood Park, AB

This 4-level split is quite a find, With space and charm so well-designed. Four bedrooms give you room to grow, A yard so big, let gardens flow! The parking's plenty, bring your ride, Cars, RVsâ€"just step inside. Bright and airy, filled with light, A place that feels just right at night. Cozy corners, open space, A welcoming and warm embrace. Come take a look, don't miss your chance, A home like this deserves a glance!

Type Single Family

Sub-Type Detached Single Family

Style 4 Level Split

Status Active

#### **Exterior**

Exterior Wood, Vinyl

Exterior Features Fenced, Low Maintenance Landscape, No Back Lane, No Through

Road, Schools, Shopping Nearby

Roof Asphalt Shingles

Construction Wood, Vinyl

Foundation Concrete Perimeter