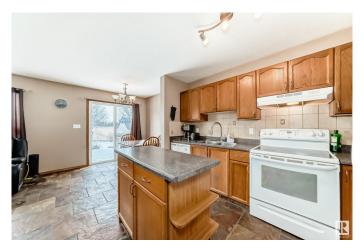

### \$379.999

3 Bedroom, 3.00 Bathroom, 1,222 sqft Single Family on 0.00 Acres

Canossa, Edmonton, AB

Welcome to this stunning 3-bedroom, 3-bathroom half duplex in the desirable Canossa community. Set on a spacious private lot backing onto a park, this home is nestled in a quiet cul-de-sac. Enjoy an open-concept design with a well-appointed kitchen featuring ample storage and counter spaceâ€"ideal for entertaining. Step outside to your own outdoor oasis, complete with a large deck, raised fire pit, and professionally landscaped backyard. Upstairs, the oversized master bedroom offers a 4-piece ensuite, with two additional bedrooms and a second 4-piece bath. The fully finished basement includes a spacious family room and a 3-piece bath. Close to the Edmonton Military Garrison, public transit, shopping, schools, and the Anthony Henday, this home is perfect for a growing family

## Interior

Interior Features ensuite bathroom

Appliances Dishwasher-Built-In, Dryer, Garage Opener, Hood Fan, Refrigerator,

Storage Shed, Stove-Electric, Washer, Window Coverings

Heating Forced Air-1, Natural Gas