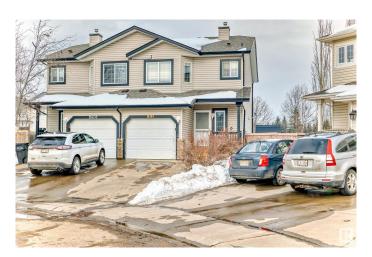

# \$379,999 - 11404 169 Avenue, Edmonton

MLS® #E4428810

### \$379.999

3 Bedroom, 3.00 Bathroom, 1,222 sqft Single Family on 0.00 Acres

Canossa, Edmonton, AB

Welcome to this stunning 3-bedroom, 3-bathroom half duplex in the desirable Canossa community. Set on a spacious private lot backing onto a park, this home is nestled in a quiet cul-de-sac. Enjoy an open-concept design with a well-appointed kitchen featuring ample storage and counter spaceâ€"ideal for entertaining. Step outside to your own outdoor oasis, complete with a large deck, raised fire pit, and professionally landscaped backyard. Upstairs, the oversized master bedroom offers a 4-piece ensuite, with two additional bedrooms and a second 4-piece bath. The fully finished basement includes a spacious family room and a 3-piece bath. Close to the Edmonton Military Garrison, public transit, shopping, schools, and the Anthony Henday, this home is perfect for a growing family

# **Community Information**

Address 11404 169 Avenue

Area Edmonton

Subdivision Canossa

City Edmonton
County ALBERTA

Province AB

Postal Code T5X 6G7