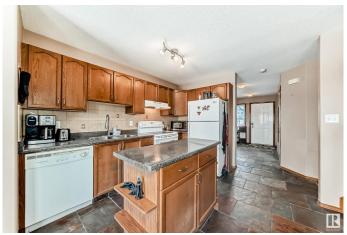

### \$379.999

3 Bedroom, 3.00 Bathroom, 1,222 sqft Single Family on 0.00 Acres

Canossa, Edmonton, AB

Welcome to this stunning 3-bedroom, 3-bathroom half duplex in the desirable Canossa community. Set on a spacious private lot backing onto a park, this home is nestled in a quiet cul-de-sac. Enjoy an open-concept design with a well-appointed kitchen featuring ample storage and counter spaceâ€"ideal for entertaining. Step outside to your own outdoor oasis, complete with a large deck, raised fire pit, and professionally landscaped backyard. Upstairs, the oversized master bedroom offers a 4-piece ensuite, with two additional bedrooms and a second 4-piece bath. The fully finished basement includes a spacious family room and a 3-piece bath. Close to the Edmonton Military Garrison, public transit, shopping, schools, and the Anthony Henday, this home is perfect for a growing family

## Interior

Interior Features ensuite bathroom

Appliances Dishwasher-Built-In, Dryer, Garage Opener, Hood Fan, Refrigerator,

Storage Shed, Stove-Electric, Washer, Window Coverings

Heating Forced Air-1, Natural Gas