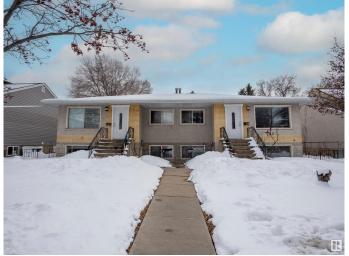

# \$899,000 - 10921 - 10923 68 Avenue, Edmonton

MLS® #E4428605

## \$899.000

6 Bedroom, 4.00 Bathroom, 2,084 sqft Single Family on 0.00 Acres

Parkallen (Edmonton), Edmonton, AB

Prime Investment Opportunity in the sought after neighbourhood of Parkallen. Close to U of A, Southgate shopping mall and Whyte Avenue. Easy access to public transportation. This side by side bi-level style has 4 suites, built on 2 massive Titled Lots. Updates include roof (2014) and hot water tanks. Each upper and bottom units are bright and inviting. Each upper level unit has 2 spacious bedrooms, 1 full bath, kitchen & dining room and huge living room. Approximately 1,000 sq.ft. Each lower level has huge windows. 1 bedroom, 1 full bath, kitchen & dining room and a huge living room. Approximately 750 sq.ft. Each side of the duplex has a shared laundry (coin operated) and mechanical room. Double detached garage with center divider wall for 2 single parking stalls. Don't miss this rare opportunity!