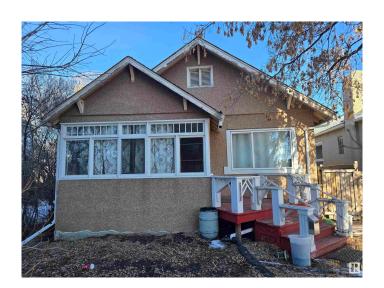

# \$459,000 - 10448 84 Avenue, Edmonton

MLS® #E4428581

## \$459,000

4 Bedroom, 3.00 Bathroom, 1,019 sqft Single Family on 0.00 Acres

Strathcona, Edmonton, AB

Investor Alert !! Just few blocks from Whyte Avenue, walking distance to Whyte Ave, University of Alberta and River valley. 4 Bedrooms and 3 Full Washrooms. Separate Entrance to the Fully Finished Basement. Zoned RMh16 for multifamily.

Style Raised Bungalow

Status Active

### **Exterior**

Exterior Wood, Stucco

Exterior Features Back Lane

Roof Asphalt Shingles

Construction Wood, Stucco

Foundation Concrete Perimeter