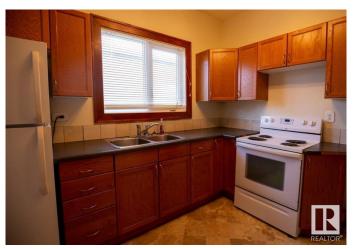

#### Interior

Interior Features ensuite bathroom

Appliances Dryer, Stove-Electric, Washer, Refrigerators-Two

Heating Forced Air-1, Natural Gas

Stories 2

Has Basement Yes

Basement Full, Finished