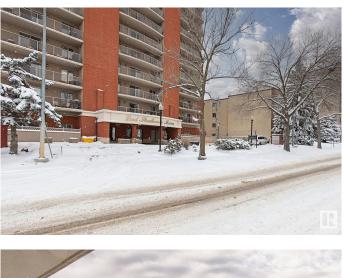

# \$359,000 - 902 10649 Saskatchewan Drive, Edmonton

MLS® #E4428543

#### \$359,000

2 Bedroom, 2.00 Bathroom, 1,052 sqft Condo / Townhouse on 0.00 Acres

Strathcona, Edmonton, AB

CORNER UNIT WITH AMAZING RIVER VALLEY VIEWS! These panoramic views of the River Valley; Downtown; Fireworks are 2nd to none. This 1,051 SqFt Condo in the Lord Strathcona Manor building has 2 Bedrooms & 2 Full Bathrooms with In-Suite Laundry & Titled UNDERGROUD, Heated parking c/w Bike Storage & TWO Titled Storage Units. Conveniently located on Saskatchewan Drive within walking distance to Whyte Ave; walking trails; shopping; restaurants, close to U of A; Minutes-drive to Downtown - the list goes on! Be a part of this vibrant community. With plenty of windows & a covered balcony to take in the views, this open layout is a perfect fit for any buyer. The Kitchen has plenty of white cabinets & Newer GRANITE countertops; Newer Appliances (most Stainless-Steel); Tiled Backsplash. The Dining area leads to the balcony & to the spacious Living Rm c/w an Electric Fireplace. The 2 Bedrooms incl. a large Primary Bedroom featuring a Full Ensuite - both with abundant closet space. Don't let this opportunity pass!