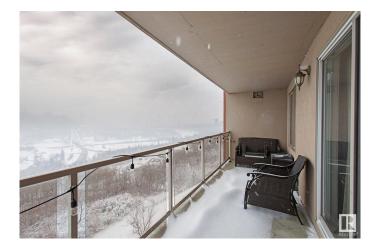

#### \$359,000

2 Bedroom, 2.00 Bathroom, 1,052 sqft Condo / Townhouse on 0.00 Acres

Strathcona, Edmonton, AB

CORNER UNIT WITH AMAZING RIVER VALLEY VIEWS! These panoramic views of the River Valley; Downtown; Fireworks are 2nd to none. This 1,051 SqFt Condo in the Lord Strathcona Manor building has 2 Bedrooms & 2 Full Bathrooms with In-Suite Laundry & Titled UNDERGROUD, Heated parking c/w Bike Storage & TWO Titled Storage Units. Conveniently located on Saskatchewan Drive within walking distance to Whyte Ave; walking trails; shopping; restaurants, close to U of A; Minutes-drive to Downtown - the list goes on! Be a part of this vibrant community. With plenty of windows & a covered balcony to take in the views, this open layout is a perfect fit for any buyer. The Kitchen has plenty of white cabinets & Newer GRANITE countertops; Newer Appliances (most Stainless-Steel); Tiled Backsplash. The Dining area leads to the balcony & to the spacious Living Rm c/w an Electric Fireplace. The 2 Bedrooms incl. a large Primary Bedroom featuring a Full Ensuite - both with abundant closet space. Don't let this opportunity pass!