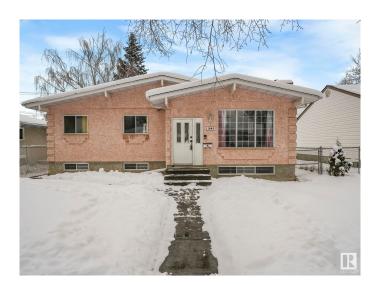

# \$550,000 - 11945 128 Street, Edmonton

MLS® #E4428540

# \$550,000

5 Bedroom, 3.00 Bathroom, 1,397 sqft Single Family on 0.00 Acres

Sherbrooke, Edmonton, AB

Almost 1400 sq ft bungalow - the perfect family home, complete with separate basement living area! 3 bedrooms + 2 baths upstairs, with a 2-bed/1-bath in-law (not legal) suite in basement (separate entrance, kitchen and separate furnace!). Lots of windows and tons of kitchen/dining/living space! TRIPLE GARAGE! HUGE YARD/LOT! Quiet and mature neighborhood, this home is close to schools, shopping, and all amenities. A fantastic opportunity in a prime location, close to downtown, access to Yellowhead, St. Albert and more!

### **Essential Information**

MLS® # E4428540 Price \$550,000

Bedrooms 5

Bathrooms 3.00

Full Baths 3

Square Footage 1,397

Acres 0.00

Year Built 1991

Type Single Family

Sub-Type Detached Single Family

Style Bungalow

Status Active

# **Community Information**

Address 11945 128 Street

Area Edmonton
Subdivision Sherbrooke
City Edmonton
County ALBERTA

Province AB

Postal Code T5L 1C2