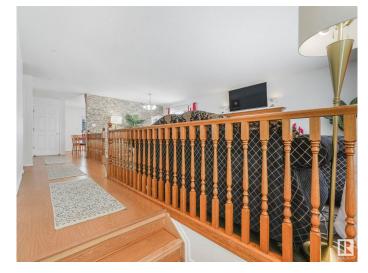

# \$550,000

5 Bedroom, 3.00 Bathroom, 1,397 sqft Single Family on 0.00 Acres

Sherbrooke, Edmonton, AB

Almost 1400 sq ft bungalow - the perfect family home, complete with separate basement living area! 3 bedrooms + 2 baths upstairs, with a 2-bed/1-bath in-law (not legal) suite in basement (separate entrance, kitchen and separate furnace!). Lots of windows and tons of kitchen/dining/living space! TRIPLE GARAGE! HUGE YARD/LOT! Quiet and mature neighborhood, this home is close to schools, shopping, and all amenities. A fantastic opportunity in a prime location, close to downtown, access to Yellowhead, St. Albert and more!

### Interior

Interior Features ensuite bathroom

Appliances Dishwasher-Built-In, Dryer, Washer, Refrigerators-Two, Stoves-Two

Heating Forced Air-1, Forced Air-2, Natural Gas

Fireplace Yes

Fireplaces Tile Surround

Stories 2

Has Basement Yes

Basement Full, Finished