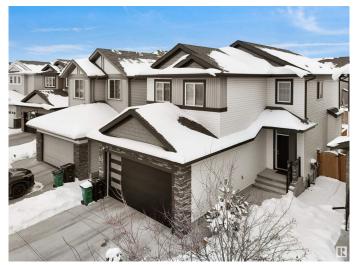

# \$595,000 - 12248 167b Avenue, Edmonton

MLS® #E4428455

#### \$595,000

4 Bedroom, 2.50 Bathroom, 1,937 sqft Single Family on 0.00 Acres

Rapperswill, Edmonton, AB

Situated on a spacious lot, this beautifully designed executive home offers an open-concept layout with high-end finishes throughout. The main floor boasts a gas fireplace, a stunning kitchen with quartz countertops, extended custom cabinetry, stainless steel appliances, and a walk-through pantry for added convenience. A half-bath completes this level. Upstairs, you'll find a spacious bonus room, along with three generously sized bedrooms. The primary suite is a true retreat, featuring a luxurious 5-piece ensuite with a soaker tub, dual sinks, and a walk-in closet. The partially finished basement offers a fourth bedroom and endless possibilities for additional living space. Step outside to your beautifully landscaped, low-maintenance backyard, complete with a stone patio and fire pitâ€"perfect for relaxing or entertaining! Ideally located close to schools and within walking distance to grocery stores, Walmart Supercentre, LA Fitness, restaurants, and the new Movati Club, this home has it all!

### Exterior

| Exterior          | Wood, Stone, Vinyl                                             |
|-------------------|----------------------------------------------------------------|
| Exterior Features | Fenced, Landscaped, Low Maintenance Landscape, Shopping Nearby |

| Roof         | Asphalt Shingles   |
|--------------|--------------------|
| Construction | Wood, Stone, Vinyl |
| Foundation   | Concrete Perimeter |