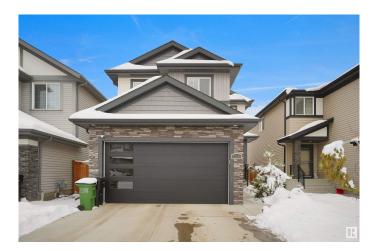

# \$595,000 - 12248 167b Avenue, Edmonton

MLS® #E4428455

#### \$595,000

4 Bedroom, 2.50 Bathroom, 1,937 sqft Single Family on 0.00 Acres

Rapperswill, Edmonton, AB

Situated on a spacious lot, this beautifully designed executive home offers an open-concept layout with high-end finishes throughout. The main floor boasts a gas fireplace, a stunning kitchen with quartz countertops, extended custom cabinetry, stainless steel appliances, and a walk-through pantry for added convenience. A half-bath completes this level. Upstairs, you'll find a spacious bonus room, along with three generously sized bedrooms. The primary suite is a true retreat, featuring a luxurious 5-piece ensuite with a soaker tub, dual sinks, and a walk-in closet. The partially finished basement offers a fourth bedroom and endless possibilities for additional living space. Step outside to your beautifully landscaped, low-maintenance backyard, complete with a stone patio and fire pitâ€"perfect for relaxing or entertaining! Ideally located close to schools and within walking distance to grocery stores, Walmart Supercentre, LA Fitness, restaurants, and the new Movati Club, this home has it all!

### Exterior

| Exterior          | Wood, Stone, Vinyl                                             |
|-------------------|----------------------------------------------------------------|
| Exterior Features | Fenced, Landscaped, Low Maintenance Landscape, Shopping Nearby |

| Roof         | Asphalt Shingles   |
|--------------|--------------------|
| Construction | Wood, Stone, Vinyl |
| Foundation   | Concrete Perimeter |