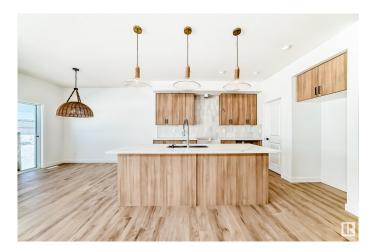

## \$549,888

3 Bedroom, 2.50 Bathroom, 1,657 sqft Single Family on 0.00 Acres

Glenridding Ravine, Edmonton, AB

QUICK POSSESSION â€" Single Family Home in Saxony Glen. This well-designed home features a double attached garage and side entrance for added convenience. Step into a spacious foyer leading to an open-concept main floor with a bright living area, dining space, and a kitchen with 42― light-toned cabinets, quartz countertops, a water line to the fridge, and a large walk-in pantry. A half bath and rear entry complete the layout. Upstairs offers a bonus room, laundry, two bedrooms, and a primary suite with a walk-in closet and 5-piece ensuite. The basement includes legal suite rough-ins, allowing for easy future development. Rough grading included + \$3,000 appliance allowance.

#### **Exterior**

Exterior Wood, Stone, Vinyl

Exterior Features Airport Nearby, Playground Nearby, Public Transportation, Shopping

Nearby, Stream/Pond, See Remarks

Roof Asphalt Shingles
Construction Wood, Stone, Vinyl
Foundation Concrete Perimeter