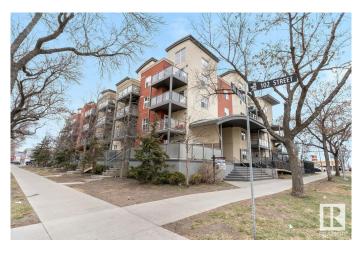

## \$135,000 - 10118 106 Avenue, Edmonton

MLS® #E4428363

## \$135,000

1 Bedroom, 1.00 Bathroom, 585 sqft Condo / Townhouse on 0.00 Acres

Central Mcdougall, Edmonton, AB

Nestled in the heart of downtown Edmonton, this cozy 1-bedroom condo exudes a charming vintage vibe. As you enter, you're greeted by a warm and inviting living space. The kitchen is spacious and has lots of storage space. The bedroom is a peaceful retreat, featuring ample space for a comfortable bed and storage. Large windows allow natural light to filter in, creating a bright and airy atmosphere that enhances the cozy feel of the space. One of the highlights of this condo is the in-suite laundry tucked away discreetly. It is located in a prime spot, you'll find yourself surrounded by Edmonton's vibrant downtown scene, with shops, cafes, and entertainment venues just steps away.

| Sub-Type               | Lowrise Apartment                                                                                 |  |
|------------------------|---------------------------------------------------------------------------------------------------|--|
| Style                  | Single Level Apartment                                                                            |  |
| Status                 | Active                                                                                            |  |
| Community Information  |                                                                                                   |  |
| Address                | 10118 106 Avenue                                                                                  |  |
| Area                   | Edmonton                                                                                          |  |
| Subdivision            | Central Mcdougall                                                                                 |  |
| City                   | Edmonton                                                                                          |  |
| County                 | ALBERTA                                                                                           |  |
| Province               | AB                                                                                                |  |
| Postal Code            | T5H 0B8                                                                                           |  |
| Amenities              |                                                                                                   |  |
| Amenities              | On Street Parking, Deck, Detectors Smoke, No Smoking Home,<br>Parking-Visitor, Storage-In-Suite   |  |
| Parking                | Heated, Underground                                                                               |  |
| Interior               |                                                                                                   |  |
| Appliances             | Dishwasher-Built-In, Dryer, Refrigerator, Stove-Electric, Washer, Window Coverings, TV Wall Mount |  |
| Heating                | Forced Air-1, Natural Gas                                                                         |  |
| # of Stories           | 4                                                                                                 |  |
| Stories                | 1                                                                                                 |  |
| Has Basement           | Yes                                                                                               |  |
| Basement               | None, No Basement                                                                                 |  |
| Exterior               |                                                                                                   |  |
| Exterior               | Stone, Stucco                                                                                     |  |
| Exterior Features      | Park/Reserve, Playground Nearby, Public Transportation, Schools, Shopping Nearby, View Downtown   |  |
| Roof                   | Asphalt Shingles                                                                                  |  |
| Construction           | Stone, Stucco                                                                                     |  |
| Foundation             | Concrete Perimeter                                                                                |  |
| Additional Information |                                                                                                   |  |
| Data Listed            | April 1st 2025                                                                                    |  |