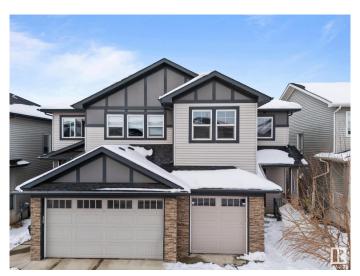

# \$465,000 - 8579 Cushing Place, Edmonton

MLS® #E4428334

### \$465.000

3 Bedroom, 2.50 Bathroom, 1,475 sqft Single Family on 0.00 Acres

Chappelle Area, Edmonton, AB

Nested in the vibrant community of Chappelle is this immaculate original owner gem with SIDE ENTRY to the basement. This neatly used 3 bedroom, 2.5 bath home comes with a single attached car garage, deck and massive private yard. The main floor offers an open concept living area to enjoy time with family and friends. Walk through the dinning to the massive kitchen and a powder room to finish the main floor. The second floor comes with a spacious primary bedroom with an ensuite 4 piece bathroom and a walk-in closet. The floor is completed with two other bedrooms, a second floor laundry, bonus room and a full bathroom. The basement with Side Entry for potential Legal suite awaits your creativity

#### **Essential Information**

MLS® # E4428334 Price \$465,000

Bedrooms 3

Bathrooms 2.50

Full Baths 2

Half Baths 1

Square Footage 1,475

Acres 0.00

Year Built 2016

Type Single Family
Sub-Type Half Duplex
Style 2 Storey
Status Active

# **Community Information**

Address 8579 Cushing Place

Area Edmonton

Subdivision Chappelle Area

City Edmonton
County ALBERTA

Province AB

Postal Code T6W 3R4