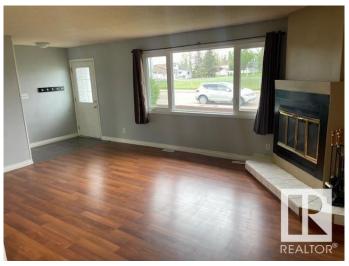

## \$419.900

3 Bedroom, 1.50 Bathroom, 1,103 sqft Single Family on 0.00 Acres

Menisa, Edmonton, AB

Gorgeous 2 level split. Honey Cherry Laminate on main floor. Enjoy the winters in the inviting living room with park view and wood-burning fireplace. Sunny dining area is expandable for special occasions. Eat-in style kitchen overlooks backyard featuring a 24'x24' double insulated garage. Fenced yard has an RV gate, firepit. Huge family room in basement has office/computer area. Finished laundry room has 2 piece bath and cabinets. Lots of storage in the crawl space under the main level and could double as play area for the little ones. Energy savings are substantial with Durabuilt triple glaze windows throughout the home. Sit on your front deck or back patio around the firepit and enjoy the good life!

### Interior

Appliances Dryer, Refrigerator, Stove-Electric, Washer

Heating Forced Air-1, Natural Gas

Fireplace Yes

Fireplaces Corner

Stories 2

Has Basement Yes

Basement Partial, Partially Finished