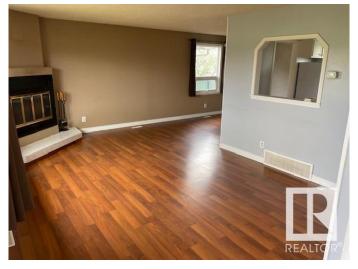

## \$419.900

3 Bedroom, 1.50 Bathroom, 1,103 sqft Single Family on 0.00 Acres

Menisa, Edmonton, AB

Gorgeous 2 level split. Honey Cherry Laminate on main floor. Enjoy the winters in the inviting living room with park view and wood-burning fireplace. Sunny dining area is expandable for special occasions. Eat-in style kitchen overlooks backyard featuring a 24'x24' double insulated garage. Fenced yard has an RV gate, firepit. Huge family room in basement has office/computer area. Finished laundry room has 2 piece bath and cabinets. Lots of storage in the crawl space under the main level and could double as play area for the little ones. Energy savings are substantial with Durabuilt triple glaze windows throughout the home. Sit on your front deck or back patio around the firepit and enjoy the good life!

### Interior

Appliances Dryer, Refrigerator, Stove-Electric, Washer

Heating Forced Air-1, Natural Gas

Fireplace Yes

Fireplaces Corner

Stories 2

Has Basement Yes

Basement Partial, Partially Finished