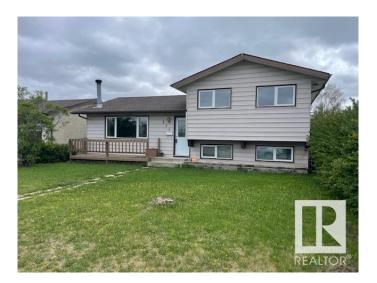

## \$419.900

3 Bedroom, 1.50 Bathroom, 1,103 sqft Single Family on 0.00 Acres

Menisa, Edmonton, AB

Gorgeous 2 level split. Honey Cherry Laminate on main floor. Enjoy the winters in the inviting living room with park view and wood-burning fireplace. Sunny dining area is expandable for special occasions. Eat-in style kitchen overlooks backyard featuring a 24'x24' double insulated garage. Fenced yard has an RV gate, firepit. Huge family room in basement has office/computer area. Finished laundry room has 2 piece bath and cabinets. Lots of storage in the crawl space under the main level and could double as play area for the little ones. Energy savings are substantial with Durabuilt triple glaze windows throughout the home. Sit on your front deck or back patio around the firepit and enjoy the good life!

Year Built 1977

Type Single Family

Sub-Type Detached Single Family

Style 2 Storey Split

Status Active

## **Exterior**

Exterior Wood, Stucco, Vinyl

Exterior Features Back Lane, Fenced, Landscaped, Playground Nearby, Public

Transportation, Schools, Shopping Nearby

Roof Asphalt Shingles

Construction Wood, Stucco, Vinyl Foundation Concrete Perimeter