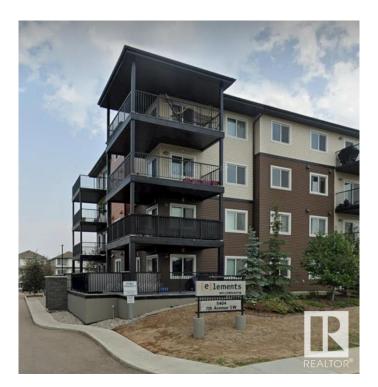

### \$245,000

2 Bedroom, 2.00 Bathroom, 848 sqft Condo / Townhouse on 0.00 Acres

Charlesworth, Edmonton, AB

This stunning 2-bedroom, 2-bathroom condo is located in the highly sought-after Charlesworth neighborhood. Offering a titled underground parking stall and a spacious patio that feels like your own private backyard, this home combines comfort and convenience in an ideal location. The open-concept living area features modern Quartz countertops, and the condo boasts in-suite laundry for added convenience. Privacy is enhanced with screens on each side of every window as well as the patio, while reinforced window locks provide peace of mind. Located close to schools, shopping, and all essential amenities, you'II also enjoy easy access to a beautiful walking path right outside your door