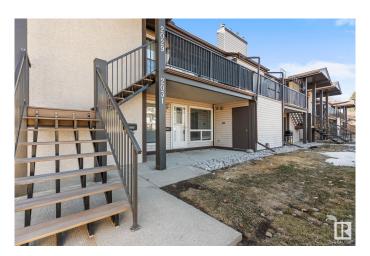

## \$219,000

3 Bedroom, 1.00 Bathroom, 1,119 sqft Condo / Townhouse on 0.00 Acres

Skyrattler, Edmonton, AB

Welcome to this beautifully maintained end-unit in the desirable southwest community of Skyrattler. Just a short walk to Century Park LRT, enjoy quick access to UofA, downtown, and Southgate Mall. Professionally managed with low condo fees, this bright main-floor unit features three large bedrooms with walk-in closets, a spacious living room, a generous dining area, and a private patio and cozy fireplace. The kitchen offers oak cabinetry, a glass-top stove, a dishwasher, and a walk-in pantry. Ample storage includes a crawl space the size of the unit and secure outdoor storage. Steps from schools, grocery stores, recreation centers, and scenic trails along Blackmud Creek, this home offers the perfect mix of convenience and nature.