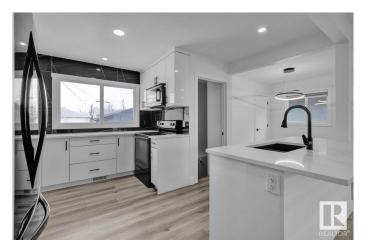

## \$449,900

5 Bedroom, 2.00 Bathroom, 1,042 sqft Single Family on 0.00 Acres

Kensington, Edmonton, AB

Would you look at this FULLY RENOVATED BEAUTIFUL bungalow! Stylish and Modernity meet in perfect harmony. You will get 5 bedrooms, 2 Full Washrooms, 2 Kitchens, Separate Basement Entrance, a Detached Garage, and a huge Backyard. This beauty is loaded with brand-new upgrades: Electrical, Plumbing, flooring, lighting, Paint, Cabinets, Countertops, Washrooms, HWT, Furnace, Shingles, Windows, and much more. Nestled in Kensington, it offers the perfect blend of comfort and convenience. Whether you're hosting family gatherings or enjoying a quiet night in, this home is designed for it all.

#### **Amenities**

Amenities Closet Organizers, Deck, Detectors Smoke, Fire Pit

Parking Single Garage Detached

Interior

Appliances Dishwasher-Built-In, Dryer, Garage Control, Garage Opener, Microwave

Hood Fan, Refrigerator, Stove-Electric, Washer, Window Coverings