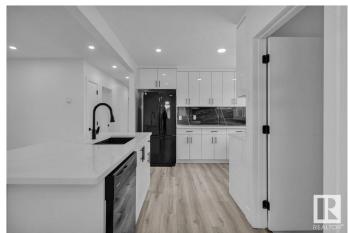

## \$449,900

5 Bedroom, 2.00 Bathroom, 1,042 sqft Single Family on 0.00 Acres

Kensington, Edmonton, AB

Would you look at this FULLY RENOVATED BEAUTIFUL bungalow! Stylish and Modernity meet in perfect harmony. You will get 5 bedrooms, 2 Full Washrooms, 2 Kitchens, Separate Basement Entrance, a Detached Garage, and a huge Backyard. This beauty is loaded with brand-new upgrades: Electrical, Plumbing, flooring, lighting, Paint, Cabinets, Countertops, Washrooms, HWT, Furnace, Shingles, Windows, and much more. Nestled in Kensington, it offers the perfect blend of comfort and convenience. Whether you're hosting family gatherings or enjoying a quiet night in, this home is designed for it all.

#### **Amenities**

Amenities Closet Organizers, Deck, Detectors Smoke, Fire Pit

Parking Single Garage Detached

Interior

Appliances Dishwasher-Built-In, Dryer, Garage Control, Garage Opener, Microwave

Hood Fan, Refrigerator, Stove-Electric, Washer, Window Coverings