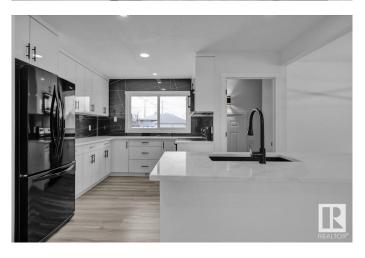

## \$449,900

5 Bedroom, 2.00 Bathroom, 1,042 sqft Single Family on 0.00 Acres

Kensington, Edmonton, AB

Would you look at this FULLY RENOVATED BEAUTIFUL bungalow! Stylish and Modernity meet in perfect harmony. You will get 5 bedrooms, 2 Full Washrooms, 2 Kitchens, Separate Basement Entrance, a Detached Garage, and a huge Backyard. This beauty is loaded with brand-new upgrades: Electrical, Plumbing, flooring, lighting, Paint, Cabinets, Countertops, Washrooms, HWT, Furnace, Shingles, Windows, and much more. Nestled in Kensington, it offers the perfect blend of comfort and convenience. Whether you're hosting family gatherings or enjoying a quiet night in, this home is designed for it all.

#### **Amenities**

Amenities Closet Organizers, Deck, Detectors Smoke, Fire Pit

Parking Single Garage Detached

Interior

Appliances Dishwasher-Built-In, Dryer, Garage Control, Garage Opener, Microwave

Hood Fan, Refrigerator, Stove-Electric, Washer, Window Coverings