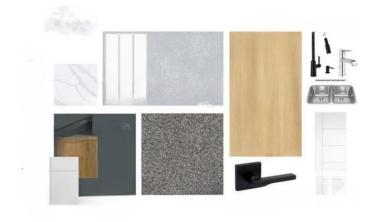

## \$647,220

4 Bedroom, 3.00 Bathroom, 1,881 sqft Single Family on 0.00 Acres

Glastonbury, Edmonton, AB

This Craftsman-style home features a main floor bedroom and full bathroom, along with an expansive mudroom that offers convenient access to both the laundry and a walk-through pantry. The generous dining nook is perfect for casual meals, while the kitchen boasts a substantial island with a flush eating bar. The great room is a standout with a 60" electric fireplace and soaring open-to-below ceilings. In the primary bedroom, you'll find an impressive 4-piece ensuite complete with a chic glass shower. The basement is designed with 9' ceilings and two large windows, adding to the home's airy, spacious feel. Photos are representative.