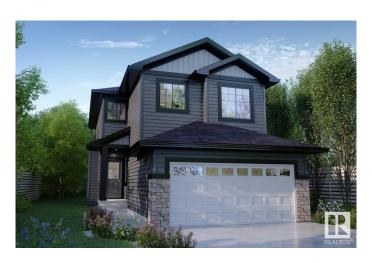

# \$647,220 - 1542 Grant Way, Edmonton

MLS® #E4428061

## \$647,220

4 Bedroom, 3.00 Bathroom, 1,881 sqft Single Family on 0.00 Acres

Glastonbury, Edmonton, AB

This Craftsman-style home features a main floor bedroom and full bathroom, along with an expansive mudroom that offers convenient access to both the laundry and a walk-through pantry. The generous dining nook is perfect for casual meals, while the kitchen boasts a substantial island with a flush eating bar. The great room is a standout with a 60" electric fireplace and soaring open-to-below ceilings. In the primary bedroom, you'll find an impressive 4-piece ensuite complete with a chic glass shower. The basement is designed with 9' ceilings and two large windows, adding to the home's airy, spacious feel. Photos are representative.