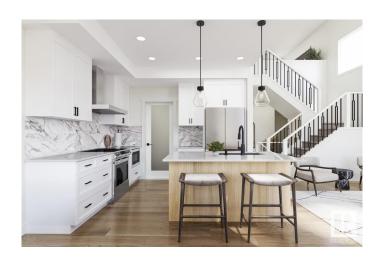

## \$647,220

4 Bedroom, 3.00 Bathroom, 1,881 sqft Single Family on 0.00 Acres

Glastonbury, Edmonton, AB

This Craftsman-style home features a main floor bedroom and full bathroom, along with an expansive mudroom that offers convenient access to both the laundry and a walk-through pantry. The generous dining nook is perfect for casual meals, while the kitchen boasts a substantial island with a flush eating bar. The great room is a standout with a 60" electric fireplace and soaring open-to-below ceilings. In the primary bedroom, you'll find an impressive 4-piece ensuite complete with a chic glass shower. The basement is designed with 9' ceilings and two large windows, adding to the home's airy, spacious feel. Photos are representative.