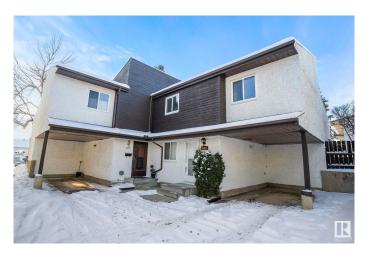

### \$244,901

3 Bedroom, 1.50 Bathroom, 1,068 sqft Condo / Townhouse on 0.00 Acres

Hillview, Edmonton, AB

This beautifully renovated corner unit features 3 bedrooms and 1.5 baths, offering a perfect mix of comfort and convenience. Nestled in a quiet section of the complex, it boasts abundant natural light, and a functional layout with a separate dining room. The private backyard enhances outdoor living, while two adjacent parking spaces, including a covered porch, add practicality. Located just a five-minute walk from the LRT station, this home combines serene living with excellent connectivity. With low condo fees, and stylish updates throughout, this property is an exceptional find. Close to all amenities!