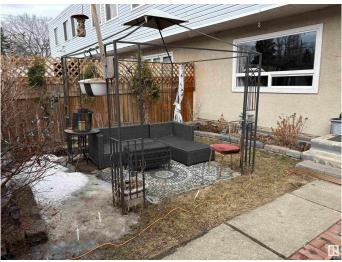

## \$175,000

2 Bedroom, 1.00 Bathroom, 863 sqft Condo / Townhouse on 0.00 Acres

Prince Charles, Edmonton, AB

Affordable 2 bedroom townhouse .Close to downtown, newer vinyl plank flooring, freshly painted, Seller took out 3rd bedroom to make a bigger Primary bedroom, Small building only 4 units total and self managed.

| Province<br>Postal Code | AB<br>T5L 0C8                                                    |
|-------------------------|------------------------------------------------------------------|
| Amenities               |                                                                  |
| Amenities               | On Street Parking, Vinyl Windows                                 |
| Parking                 | Stall                                                            |
| Interior                |                                                                  |
| Appliances              | Dishwasher-Built-In, Dryer, Refrigerator, Stove-Electric, Washer |
| Heating                 | Forced Air-1, Natural Gas                                        |
| Stories                 | 3                                                                |
| Has Basement            | Yes                                                              |
| Basement                | Full, Finished                                                   |
| Exterior                |                                                                  |
| Exterior                | Wood, Vinyl                                                      |
| Exterior Features       | Back Lane, Fenced, Low Maintenance Landscape                     |
| Roof                    | Metal                                                            |