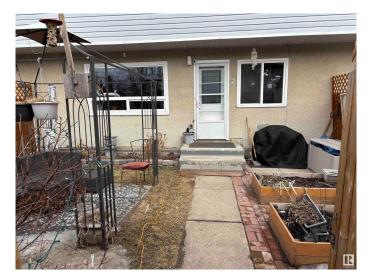

## \$175,000

2 Bedroom, 1.00 Bathroom, 863 sqft Condo / Townhouse on 0.00 Acres

Prince Charles, Edmonton, AB

Affordable 2 bedroom townhouse .Close to downtown, newer vinyl plank flooring, freshly painted, Seller took out 3rd bedroom to make a bigger Primary bedroom, Small building only 4 units total and self managed.

| Province<br>Postal Code | AB<br>T5L 0C8                                                    |
|-------------------------|------------------------------------------------------------------|
| Amenities               |                                                                  |
| Amenities               | On Street Parking, Vinyl Windows                                 |
| Parking                 | Stall                                                            |
| Interior                |                                                                  |
| Appliances              | Dishwasher-Built-In, Dryer, Refrigerator, Stove-Electric, Washer |
| Heating                 | Forced Air-1, Natural Gas                                        |
| Stories                 | 3                                                                |
| Has Basement            | Yes                                                              |
| Basement                | Full, Finished                                                   |
| Exterior                |                                                                  |
| Exterior                | Wood, Vinyl                                                      |
| Exterior Features       | Back Lane, Fenced, Low Maintenance Landscape                     |
| Roof                    | Metal                                                            |