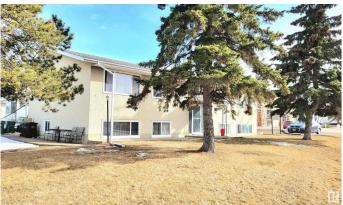

## \$699,000

7 Bedroom, 4.00 Bathroom, 1,798 sqft Single Family on 0.00 Acres

South Telford, Leduc, AB

4 plex located next to Telford Lake, Telford Park and Peace Park, this fourplex offers three 2 bedroom and one 1 bedroom living units. Current revenues are \$56,4000 per year, with window upgrades, new roof in 2019 and recent boiler replacement and kitchen upgrades. Over 1790 sq ft per floor, this Raised bungalow fourplex is a rare find in this price range. With good Public Transit access and adjacent to F Lede Park, tenants are not hard to find. Fourplex offers central laundry in the basement, and one km from the Leduc Rec center. Located in the center of Leduc, this property is prime for long term rental returns!

#### **Exterior**

Exterior Wood, Stucco

Exterior Features Backs Onto Park/Trees, Corner Lot, Lake Access Property,

Park/Reserve

Roof Asphalt Shingles

Construction Wood, Stucco

Foundation Concrete Perimeter