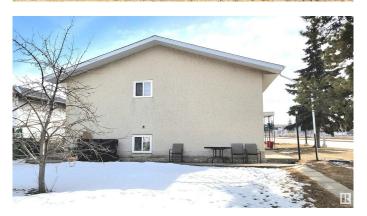

#### **Exterior**

Exterior Wood, Stucco

Exterior Features Backs Onto Park/Trees, Corner Lot, Lake Access Property,

Park/Reserve

Roof Asphalt Shingles

Construction Wood, Stucco

Foundation Concrete Perimeter