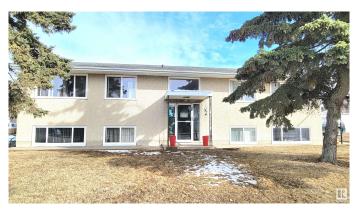

## \$699,000

7 Bedroom, 4.00 Bathroom, 1,798 sqft Single Family on 0.00 Acres

South Telford, Leduc, AB

4 plex located next to Telford Lake, Telford Park and Peace Park, this fourplex offers three 2 bedroom and one 1 bedroom living units. Current revenues are \$56,4000 per year, with window upgrades, new roof in 2019 and recent boiler replacement and kitchen upgrades. Over 1790 sq ft per floor, this Raised bungalow fourplex is a rare find in this price range. With good Public Transit access and adjacent to F Lede Park, tenants are not hard to find. Fourplex offers central laundry in the basement, and one km from the Leduc Rec center. Located in the center of Leduc, this property is prime for long term rental returns!

Type Single Family

Sub-Type 4PLEX

Style Raised Bungalow

Status Active

#### **Exterior**

Exterior Wood, Stucco

Exterior Features Backs Onto Park/Trees, Corner Lot, Lake Access Property,

Park/Reserve

Roof Asphalt Shingles

Construction Wood, Stucco

Foundation Concrete Perimeter