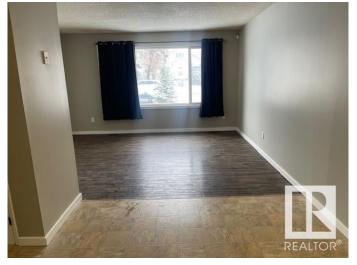

#### \$329,900

4 Bedroom, 2.50 Bathroom, 1,035 sqft Single Family on 0.00 Acres

Canora, Edmonton, AB

This property features a separate entrance to the basement, two kitchens, and a versatile layout with three bedrooms upstairs and one in the basement. The updated main floor boasts vinyl flooring, modern white shaker cabinets, and quartz countertops. The master suite includes a private 2-piece ensuite and a walk-through closet. The basement offers a spacious living area, a second kitchen, a bedroom, a laundry room, and a full bathroomâ€"perfect for added rental income or an in-law suite. The property also includes a nicely sized yard with a shed and back-alley parking. Located in a great area near various amenities, the river valley, and with quick access to downtown, this property is ideal for investors!

## Interior

Interior Features ensuite bathroom

Appliances Dishwasher-Built-In, Dryer, Washer, Window Coverings,

Refrigerators-Two, Stoves-Two

Heating Forced Air-1, Natural Gas

Stories 2

Has Basement Yes

Basement Full, Finished