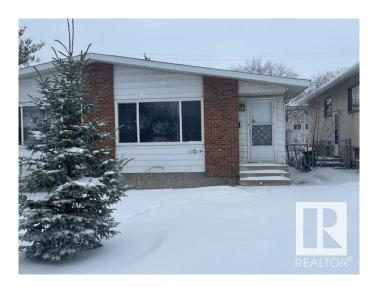

# \$329,900 - 10214 155 Street, Edmonton

MLS® #E4427840

#### \$329,900

4 Bedroom, 2.50 Bathroom, 1,035 sqft Single Family on 0.00 Acres

Canora, Edmonton, AB

This property features a separate entrance to the basement, two kitchens, and a versatile layout with three bedrooms upstairs and one in the basement. The updated main floor boasts vinyl flooring, modern white shaker cabinets, and quartz countertops. The master suite includes a private 2-piece ensuite and a walk-through closet. The basement offers a spacious living area, a second kitchen, a bedroom, a laundry room, and a full bathroomâ€"perfect for added rental income or an in-law suite. The property also includes a nicely sized yard with a shed and back-alley parking. Located in a great area near various amenities, the river valley, and with quick access to downtown, this property is ideal for investors!

Type Single Family

Sub-Type Half Duplex

Style Bungalow

Status Active

## **Exterior**

Exterior Wood, Stucco

Exterior Features Back Lane, Commercial, Public Transportation

Roof Asphalt Shingles

Construction Wood, Stucco

Foundation Concrete Perimeter