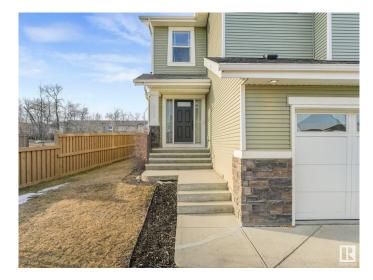

#### \$565,000

3 Bedroom, 3.50 Bathroom, 2,375 sqft Single Family on 0.00 Acres

McConachie Area, Edmonton, AB

Welcome to this beautifully maintained 2,375 ft, 3 BED, 3.5 BATHS home located in the family-friendly community of McConnachie! This home is perfect for big, growing families. The main floor is open, bright & spacious. The functional floorplan is timeless, and boasts large mudroom, big walk through pantry, and den/flex area that offers many uses. Upstairs, you will find 3 HUGE Bedrooms, as well as laundry and the oversized Bonus Room. The fully finished basement offers additional living space, ideal for a home theater, play area, or personal gym as well as another full bath! The double attached garage provides ample storage & convenience. Situated on a SOUTH FACING CORNER Lot with Extra Windows, & BACKING TREE STAND, this is the one you've been waiting for. Enjoy easy access to top- schools, parks, shopping, transportation & all essential amenities, making this location perfect for busy lifestyles. 9 foot ceilings on main and basement. Central A/C too! Built in speakers too! A great place to call home!

## Exterior

| Exterior          | Wood, Stone, Vinyl                                              |
|-------------------|-----------------------------------------------------------------|
| Exterior Features | Backs Onto Park/Trees, Corner Lot, Golf Nearby, Low Maintenance |
|                   | Landscape, Public Transportation, Schools, Shopping Nearby      |
| Roof              | Asphalt Shingles                                                |
| Construction      | Wood, Stone, Vinyl                                              |
| Foundation        | Concrete Perimeter                                              |