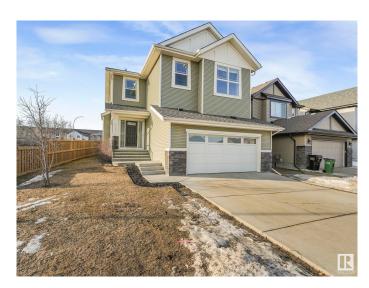

#### \$565,000

3 Bedroom, 3.50 Bathroom, 2,375 sqft Single Family on 0.00 Acres

McConachie Area, Edmonton, AB

Welcome to this beautifully maintained 2,375 ft, 3 BED, 3.5 BATHS home located in the family-friendly community of McConnachie! This home is perfect for big, growing families. The main floor is open, bright & spacious. The functional floorplan is timeless, and boasts large mudroom, big walk through pantry, and den/flex area that offers many uses. Upstairs, you will find 3 HUGE Bedrooms, as well as laundry and the oversized Bonus Room. The fully finished basement offers additional living space, ideal for a home theater, play area, or personal gym as well as another full bath! The double attached garage provides ample storage & convenience. Situated on a SOUTH FACING CORNER Lot with Extra Windows, & BACKING TREE STAND, this is the one you've been waiting for. Enjoy easy access to top- schools, parks, shopping, transportation & all essential amenities, making this location perfect for busy lifestyles. 9 foot ceilings on main and basement. Central A/C too! Built in speakers too! A great place to call home!

## Exterior

| Exterior          | Wood, Stone, Vinyl                                              |
|-------------------|-----------------------------------------------------------------|
| Exterior Features | Backs Onto Park/Trees, Corner Lot, Golf Nearby, Low Maintenance |
|                   | Landscape, Public Transportation, Schools, Shopping Nearby      |
| Roof              | Asphalt Shingles                                                |
| Construction      | Wood, Stone, Vinyl                                              |
| Foundation        | Concrete Perimeter                                              |