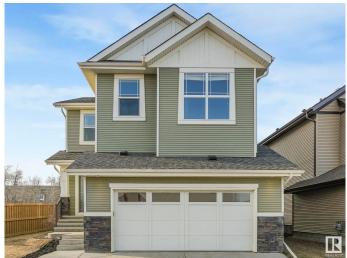

#### \$565,000

3 Bedroom, 3.50 Bathroom, 2,375 sqft Single Family on 0.00 Acres

McConachie Area, Edmonton, AB

Welcome to this beautifully maintained 2,375 ft, 3 BED, 3.5 BATHS home located in the family-friendly community of McConnachie! This home is perfect for big, growing families. The main floor is open, bright & spacious. The functional floorplan is timeless, and boasts large mudroom, big walk through pantry, and den/flex area that offers many uses. Upstairs, you will find 3 HUGE Bedrooms, as well as laundry and the oversized Bonus Room. The fully finished basement offers additional living space, ideal for a home theater, play area, or personal gym as well as another full bath! The double attached garage provides ample storage & convenience. Situated on a SOUTH FACING CORNER Lot with Extra Windows, & BACKING TREE STAND, this is the one you've been waiting for. Enjoy easy access to top- schools, parks, shopping, transportation & all essential amenities, making this location perfect for busy lifestyles. 9 foot ceilings on main and basement. Central A/C too! Built in speakers too! A great place to call home!

## Exterior

| Exterior          | Wood, Stone, Vinyl                                              |
|-------------------|-----------------------------------------------------------------|
| Exterior Features | Backs Onto Park/Trees, Corner Lot, Golf Nearby, Low Maintenance |
|                   | Landscape, Public Transportation, Schools, Shopping Nearby      |
| Roof              | Asphalt Shingles                                                |
| Construction      | Wood, Stone, Vinyl                                              |
| Foundation        | Concrete Perimeter                                              |