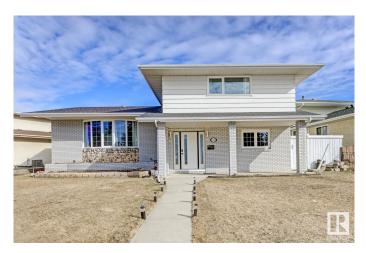

#### \$575,000

6 Bedroom, 3.50 Bathroom, 2,158 sqft Single Family on 0.00 Acres

Lee Ridge, Edmonton, AB

This fully renovated 4-level split in Lee Ridge offers over 2,100 sq ft, 5 bedrooms, and 3.5 bathrooms - perfect for a growing or multi-generational family. The main floor is bright and welcoming, with a spacious living room, formal dining area, and an eat-in kitchen with bay window. Just a few steps down is a large family room with a wood-burning fireplace, patio doors to the yard, a fourth bedroom, and a half bath. Upstairs has three bedrooms, including a generous primary with walk-in closet and ensuite. The basement is finished with a rec room and space to add a second laundry. Major updates include a full renovation (2021), new roof (2023), and most windows replaced (2024). The pie-shaped lot offers a fenced yard, 24x24 garage, RV parking, and a front veranda. Located near schools and the Valley Line LRT, this is a great opportunity for modern living in an established neighbourhood.