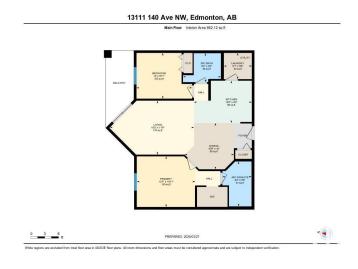

#### \$199,900

2 Bedroom, 2.00 Bathroom, 862 sqft Condo / Townhouse on 0.00 Acres

Pembina, Edmonton, AB

**GREAT VALUE - AMAZING LOCATION!** Top-floor 2-bed, 2-bath gem in an amazing location at Palisade Park Villas! Built in 2007, this quiet condo offers a west-facing balcony with views and central A/C too. Well kept maple cabinets, 6" baseboards, crown molding, California knock-down ceiling, eat-up bar to the kitchen, in-suite laundry, and underground parking with storage. A full 4 pc ensuite and a separate 3 pc main bathroom too! This home is freshly painted, clean, and move-in ready. Steps to an abundance of shopping, transit, entertainment banking, public transportation, parks, pathways and schoolsâ€"perfectly located for convenience yet peaceful living.

#### **Essential Information**

MLS® # E4427781

Price \$199,900

Bedrooms 2

Bathrooms 2.00

Full Baths 2

Square Footage 862

Acres 0.00 Year Built 2005