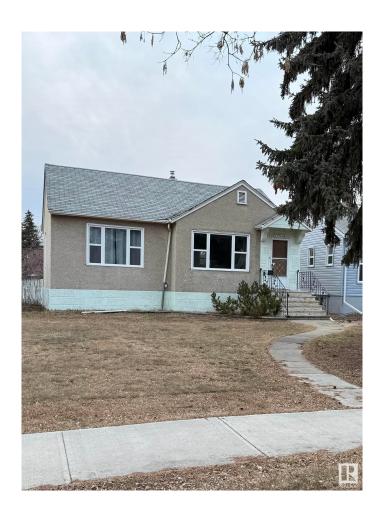

## \$349,000

2 Bedroom, 2.00 Bathroom, 781 sqft Single Family on 0.00 Acres

Spruce Avenue, Edmonton, AB

Investor alert or first time home buyer looking to find the perfect home in the community of Spruce Avenue. This little gem is waiting for you the first time buyer or sit and wait to build a larger home with the massive 43 X 150 yard. This house has numerous upgrades over the years, like newer shingles, windows, furnace and hot water tank, new flooring (Vinyl and laminate), baseboards, updated lighting, and much more. This charming gem is great for all types of investors or that very first place called home.

Basement Full, Finished

**Exterior** 

Exterior Wood, Stucco

Exterior Features Fenced, Fruit Trees/Shrubs,

Shopping Nearby

Roof Asphalt Shingles

Construction Wood, Stucco

Foundation Concrete Perimeter