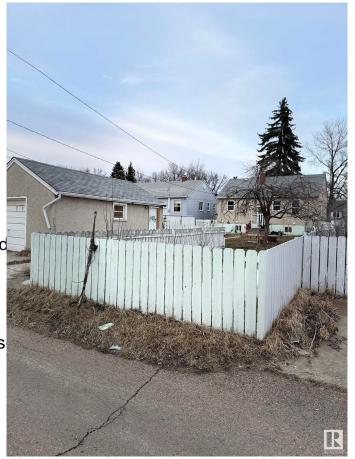

## \$349,000

2 Bedroom, 2.00 Bathroom, 781 sqft Single Family on 0.00 Acres

Spruce Avenue, Edmonton, AB

Investor alert or first time home buyer looking to find the perfect home in the community of Spruce Avenue. This little gem is waiting for you the first time buyer or sit and wait to build a larger home with the massive 43 X 150 yard. This house has numerous upgrades over the years, like newer shingles, windows, furnace and hot water tank, new flooring (Vinyl and laminate), baseboards, updated lighting, and much more. This charming gem is great for all types of investors or that very first place called home.

MLS® # E4427581 Price \$349.000

Bedrooms 2 Bathrooms 2.00

Full Baths 2

Square Footage 781

Acres 0.00 Year Built 1948

Type Single Family

Sub-Type Detached Single Family

Style Bungalow

Basement Full, Finished

**Exterior** 

Exterior Wood, Stucco

Exterior Features Fenced, Fruit Trees/Shrubs,

Shopping Nearby

Roof Asphalt Shingles

Construction Wood, Stucco

Foundation Concrete Perimeter