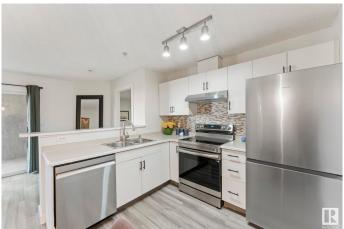

#### \$160,000

2 Bedroom, 2.00 Bathroom, 853 sqft Condo / Townhouse on 0.00 Acres

Casselman, Edmonton, AB

Welcome to convenient living in this 2 bedroom 2 bath condo with in suite laundry. Brand new kitchen appliances! Freshly painted with new flooring throughout this main floor unit also has a large private patio space, a HUGE primary bedroom, with walk-in closet and an open concept kitchen living space. Location, location, location advantageously connected to major roadways and public transit. Be almost anywhere in the city in 20 minutes including, Downtown, St. Albert, Sherwood Park and Fort Saskatchewan. All the big box stores are here too! Pet friendly building, surrounded by green parks and walking paths.