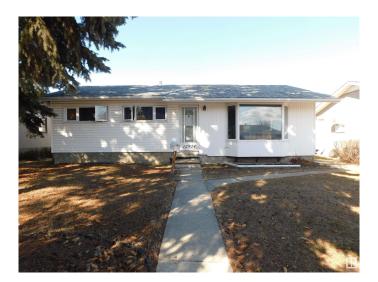

#### \$349,900

3 Bedroom, 2.00 Bathroom, 1,088 sqft Single Family on 0.00 Acres

Wellington, Edmonton, AB

1088 square foot bungalow, three bedroom converted to two. The home has great potential but need a little TLC. The basement was flooded a few years ago from a tap being left on. The lower portion of the drywall has been removed and there doesn't appear to be any further damage. Large lot is 53 feet wide by 132 feet deep. Oversized double garage is 23.5 ft x 26.5 ft. One of the overhead doors is ten foot high. Crescent location in a mature area, close to elementary schools, public transit and reasonably good access to shopping and amenities.