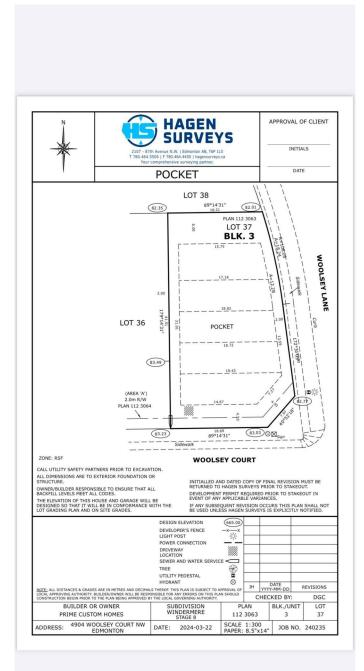

### \$700,000

0 Bedroom, 0.00 Bathroom, Single Family on 0.00 Acres

Windermere, Edmonton, AB

One Of the Last Opportunity In West Point Windermere (A community Surrounded By Multi Million Dollar Mansions)... High Visibility \*\*CORNER LOT\*\* with over 60+ front Building Pocket 9637 sq ft Estate Lot.. Close To School, Shopping, Golf Courses, N-Sask River, Walking trails ETC..

# **Community Information**

Address 4904 Woolsey Court

Area Edmonton
Subdivision Windermere

City Edmonton
County ALBERTA

Province AB

Postal Code T6W 2B9