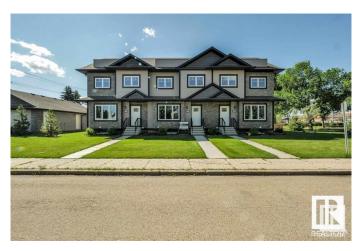

# \$379,000

3 Bedroom, 2.50 Bathroom, 1,265 sqft Condo / Townhouse on 0.00 Acres

Spruce Avenue, Edmonton, AB

LOCATION LOCATION...NO CONDO FEE and ROOF TOP PATIO!!! NICE 2 and a half storey townhouse/CONDO with 3 bedrooms, 2.5 bathrooms and single detached garage! Main floor features open floor plan with all stainless steal appliances, hardwood floors, granite countertops, half bathroom and stackable washer and dryer. Upstairs features master bedroom with walk in closet and ENSUITE BATHROOM. 2 more bedrooms plus full bathroom and plenty of closet space! Another floor UP and enjoy BONUS AREA with ROOF TOP PATIO! Basement is ready for your development or extra storage! Fully landscaped property literally across the street from Kingsway mall and NAIT! Perfect for the first time home buyer or great investment property!