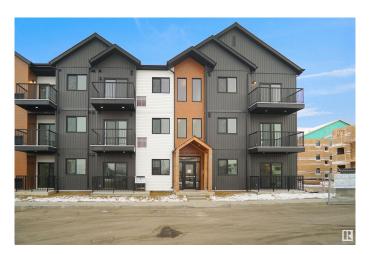

# \$184,998 - 301 9227 228 Street, Edmonton

MLS® #E4427271

#### \$184,998

1 Bedroom, 1.00 Bathroom, 565 sqft Condo / Townhouse on 0.00 Acres

Secord, Edmonton, AB

Welcome to Nordic Village in Secord, where we master the art of Scandinavian design. This urban flat is StreetSide Developments "Lykke" model which has modern Nordic farmhouse architecture and energy efficient construction, our maintenance free townhomes & urban flats offer the amenities you need â€" without the big price tag. Here's what you can expect to find in this exciting new West Edmonton community. Modern finishes including quartz counters & vinyl plank flooring. Ample visitor parking, close to all amenities and much more. This unit includes a packaged terminal air conditioner and stainless steel appliances. This home is now move in ready!

#### **Exterior**

Exterior Wood, Vinyl

Exterior Features Airport Nearby, Golf Nearby, Landscaped, Park/Reserve, Playground

Nearby, Public Swimming Pool, Public Transportation, Schools,

Shopping Nearby, See Remarks